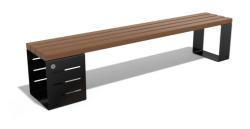

## **METAL BENCH 133 MR**

Elegant metal bench from the urban range of products by Encho Enchev - ETE. A combination of certified wood and highquality metal. The convenience of having access on both sides makes it suitable for busy urban areas. Electrogalvanized and powder coating protects the metal from corrosion and increases its performance. A special coating is applied to the planks, which protects them from aggressive weather conditions and prolongs their life. The elements connecting the individual structures are from stainless steel. Metal and wooden components have different color ...

397.00€

Diameter: 190.0 cm

Length: 35.0 cm

Height: 42.0 cm

**LEGS Steel** 

**CIRCLE Stainless Steel** 

81 AISI 3

**SEAT Wood Timber** 