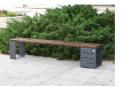

## **METAL BENCH 133 MR**

Elegant metal bench from the urban range of products by Encho Enchev - ETE. A combination of certified wood and highquality metal. The convenience of having access on both sides makes it suitable for busy urban areas. Electrogalvanized and powder coating protects the metal from corrosion and increases its performance. A special coating is applied to the planks, which protects them from aggressive weather conditions and prolongs their life. The elements connecting the individual structures are from stainless steel. Metal and wooden components have different color ...