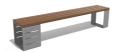

## **METAL BENCH 133 MR**

Elegant metal bench from the urban range of products by Encho Enchev - ETE. A combination of certified wood and highquality metal. The convenience of having access on both sides makes it suitable for busy urban areas. Electrogalvanized and powder coating protects the metal from corrosion and increases its performance. A special coating is applied to the planks, which protects them from aggressive weather conditions and prolongs their life. The elements connecting the individual structures are from stainless steel. Metal and wooden components have different color ...

397.00€

Diameter: 190.0 cm

Length: 35.0 cm

Height: 42.0 cm

**LEGS Steel** 

**CIRCLE Stainless Steel** 

81 AISI 3

**SEAT Wood Timber** 