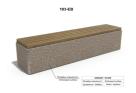

## **CONCRETE BENCH 183 ES exposed aggregate**

The concrete bench is made of concrete with aggregate of natural marble or granite stones in different colors. The concrete is high-performance reinforced and further fortified with fibrous structures. The combination of the polished surface with certified softwood enables the product to be organically woven into different landscape solutions. The surfaces are treated with lacquer coatings that protect concrete and wood from aggressive weathering and reduce the deposition of dirt. The universal model with a clean cubic shape is suitable for different urban spaces. ...

962.80€

Diameter: 200.0 cm

Length: 45.0 cm

Height: 45.0 cm

Frame Steel

Logo Stainless Steel

Base Natural Marble aggregates

Wood Wood Timber