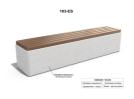

## **CONCRETE BENCH 183 ES exposed aggregate**

The concrete bench is made of concrete with aggregate of natural marble or granite stones in different colors. The concrete is high-performance reinforced and further fortified with fibrous structures. The combination of the polished surface with certified softwood enables the product to be organically woven into different landscape solutions. The surfaces are treated with lacquer coatings that protect concrete and wood from aggressive weathering and reduce the deposition of dirt. The universal model with a clean cubic shape is suitable for different urban spaces. ...

962.80€

Diameter: 200.0 cm

Length: 45.0 cm

Height: 45.0 cm

Frame Steel

Logo Stainless Steel

Base Natural Marble aggregates

Wood Wood Timber