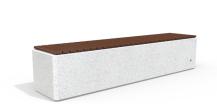

## **CONCRETE BENCH 183 ES exposed aggregate**

The concrete bench is made of concrete with aggregate of natural marble or granite stones in different colors. The concrete is high-performance reinforced and further fortified with fibrous structures. The combination of the polished surface with certified softwood enables the product to be organically woven into different landscape solutions. The surfaces are treated with lacquer coatings that protect concrete and wood from aggressive weathering and reduce the deposition of dirt. The universal model with a clean cubic shape is suitable for different urban spaces. ...

962.80€

Diameter: 200.0 cm

Length: 45.0 cm

Height: 45.0 cm

Frame Steel

Logo Stainless Steel

Base Natural Marble aggregates

Wood Wood Timber