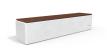

## **CONCRETE BENCH 183 ES exposed aggregate**

The concrete bench is made of concrete with aggregate of natural marble or granite stones in different colors. The concrete is high-performance reinforced and further fortified with fibrous structures. The combination of the polished surface with certified softwood enables the product to be organically woven into different landscape solutions. The surfaces are treated with lacquer coatings that protect concrete and wood from aggressive weathering and reduce the deposition of dirt. The universal model with a clean cubic shape is suitable for different urban spaces. ...

962.80€

Diameter: 200.0 cm

Length: 45.0 cm

Height: 45.0 cm

Frame Steel

Logo Stainless Steel

Base Natural Marble aggregates

Wood Wood Timber