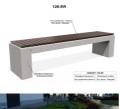

## **CONCRETE BENCH 126 ES**

The bench is made of high-performance reinforced fiber concrete and natural aggregate combined with the warmth of a certified wood. The structure is suitable for different color combinations and consists of natural marble or granite aggregates. The seating area is specially designed and does not allow water to be retained under the wooden elements. This engineering solution and protective coating on the wooden planks prolongs their life and prevents them from rotting. All concrete surfaces are polished and further treated, which makes the product even more resista ...

1,145.00€

Diameter: 200.0 cm

Length: 45.0 cm

Height: 50.0 cm

**BRACKET Steel** 

LOGO Stainless Steel

81 AISI 3

**CIRCLE Stainless Steel** 

81 AISI 3

BASE Natural Marble aggregates

AR/VR

**WEBSITE** 