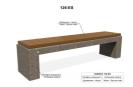

## **CONCRETE BENCH 126 ES**

The bench is made of high-performance reinforced fiber concrete and natural aggregate combined with the warmth of a certified wood. The structure is suitable for different color combinations and consists of natural marble or granite aggregates. The seating area is specially designed and does not allow water to be retained under the wooden elements. This engineering solution and protective coating on the wooden planks prolongs their life and prevents them from rotting. All concrete surfaces are polished and further treated, which makes the product even more resista ...