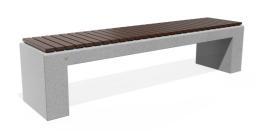

## **CONCRETE BENCH 126 ES**

The bench is made of high-performance reinforced fiber concrete and natural aggregate combined with the warmth of a certified wood. The structure is suitable for different color combinations and consists of natural marble or granite aggregates. The seating area is specially designed and does not allow water to be retained under the wooden elements. This engineering solution and protective coating on the wooden planks prolongs their life and prevents them from rotting. All concrete surfaces are polished and further treated, which makes the product even more resista ...

1,145.00€

Diameter: 200.0 cm

Length: 45.0 cm

Height: 50.0 cm

**BRACKET Steel** 

LOGO Stainless Steel

81 AISI 3

**CIRCLE Stainless Steel** 

81 AISI 3

BASE Natural Marble aggregates

AR/VR

**WEBSITE** 