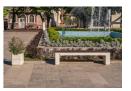

## **Creating Brands**

of the Future

















## **CONCRETE BENCH 126 ES**

The bench is made of high-performance reinforced fiber concrete and natural aggregate combined with the warmth of a certified wood. The structure is suitable for different color combinations and consists of natural marble or granite aggregates. The seating area is specially designed and does not allow water to be retained under the wooden elements. This engineering solution and protective coating on the wooden planks prolongs their life and prevents them from rotting. All concrete surfaces are polished and further treated, which makes the product even more resista ...

1,145.00€

Diameter: 200.0 cm

Length: 45.0 cm

Height: 50.0 cm

**BRACKET Steel** 



LOGO Stainless Steel



81 AISI 3

**CIRCLE Stainless Steel** 



81 AISI 3

BASE Natural Marble aggregat