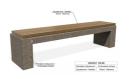

1,145.00€

Diameter: 200.0 cm

Length: 45.0 cm

Height: 50.0 cm

**BRACKET Steel** 

LOGO Stainless Steel

81 AISI 3

**CIRCLE Stainless Steel** 

81 AISI 3

BASE Natural Marble aggregates

AR/VR

**WEBSITE** 