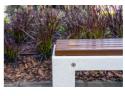

## **CONCRETE BENCH 126 ES**

The bench is made of high-performance reinforced fiber concrete and natural aggregate combined with the warmth of a certified wood. The structure is suitable for different color combinations and consists of natural marble or granite aggregates. The seating area is specially designed and does not allow water to be retained under the wooden elements. This engineering solution and protective coating on the wooden planks prolongs their life and prevents them from rotting. All concrete surfaces are polished and further treated, which makes the product even more resista ...