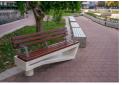

## **CONCRETE BENCH 120 ES**

Concrete bench with backrest and seating area of certified wood. It is made in combination of high-performance reinforced fiber concrete and natural aggregate. The structure of the aggregate is a combination of natural marble or granite stones of a certain size in different color combinations. All concrete surfaces are completely polished. Certified wood and concrete are further treated with a protective coating, which makes the product even more resistant to aggressive weather conditions. T.The metal elements connecting the wooden structure to the concrete are ...