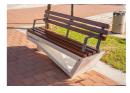

## **CONCRETE BENCH 120 ES**

Concrete bench with backrest and seating area of certified wood. It is made in combination of high-performance reinforced fiber concrete and natural aggregate. The structure of the aggregate is a combination of natural marble or granite stones of a certain size in different color combinations. All concrete surfaces are completely polished. Certified wood and concrete are further treated with a protective coating, which makes the product even more resistant to aggressive weather conditions. T.The metal elements connecting the wooden structure to the concrete are ...

1,934.00€

Diameter: 192.0 cm

Length: 55.0 cm

Height: 89.0 cm

**BRACKET Steel** 

**CIRCLE Stainless Steel** 

81 AISI 3

**BOLT Stainless Steel** 