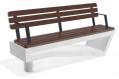

## **CONCRETE BENCH 120 ES**

Concrete bench with backrest and seating area of certified wood. It is made in combination of high-performance reinforced fiber concrete and natural aggregate. The structure of the aggregate is a combination of natural marble or granite stones of a certain size in different color combinations. All concrete surfaces are completely polished. Certified wood and concrete are further treated with a protective coating, which makes the product even more resistant to aggressive weather conditions. T.The metal elements connecting the wooden structure to the concrete are ...