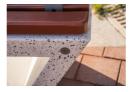

## **Creating Brands**

of the Future

















## **CONCRETE BENCH 120 ES**

Concrete bench with backrest and seating area of certified wood. It is made in combination of high-performance reinforced fiber concrete and natural aggregate. The structure of the aggregate is a combination of natural marble or granite stones of a certain size in different color combinations. All concrete surfaces are completely polished. Certified wood and concrete are further treated with a protective coating, which makes the product even more resistant to aggressive weather conditions. T.The metal elements connecting the wooden structure to the concrete are ...

1,934.00€

Diameter: 192.0 cm

Length: 55.0 cm

Height: 89.0 cm

**BRACKET Steel** 



**CIRCLE Stainless Steel** 



81 AISI 3

**BOLT Stainless Steel** 



81 AISI 3

BASE Natural Mar