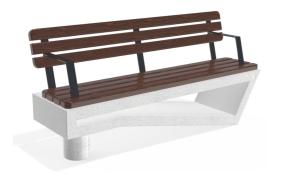

## **CONCRETE BENCH 120 ES**

Concrete bench with backrest and seating area of certified wood. It is made in combination of high-performance reinforced fiber concrete and natural aggregate. The structure of the aggregate is a combination of natural marble or granite stones of a certain size in different color combinations. All concrete surfaces are completely polished. Certified wood and concrete are further treated with a protective coating, which makes the product even more resistant to aggressive weather conditions. T.The metal elements connecting the wooden structure to the concrete are ...

1,934.00€

Diameter: 192.0 cm

Length: 55.0 cm

Height: 89.0 cm

**BRACKET Steel** 

**CIRCLE Stainless Steel** 

81 AISI 3

**BOLT Stainless Steel** 

81 AISI 3

BASE Natural Marble aggregates

AR/VR

**WEBSITE** 