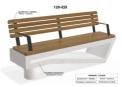

## **CONCRETE BENCH 120 ES**

Concrete bench with backrest and seating area of certified wood. It is made in combination of high-performance reinforced fiber concrete and natural aggregate. The structure of the aggregate is a combination of natural marble or granite stones of a certain size in different color combinations. All concrete surfaces are completely polished. Certified wood and concrete are further treated with a protective coating, which makes the product even more resistant to aggressive weather conditions. T.The metal elements connecting the wooden structure to the concrete are ...

1,934.00€

Diameter: 192.0 cm

Length: 55.0 cm

Height: 89.0 cm

**BRACKET Steel** 

**CIRCLE Stainless Steel** 

81 AISI 3

**BOLT Stainless Steel** 

81 AISI 3

BASE Natural Marble aggregates

AR/VR

**WEBSITE** 