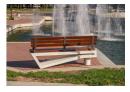

## **CONCRETE BENCH 120 ES**

Concrete bench with backrest and seating area of certified wood. It is made in combination of high-performance reinforced fiber concrete and natural aggregate. The structure of the aggregate is a combination of natural marble or granite stones of a certain size in different color combinations. All concrete surfaces are completely polished. Certified wood and concrete are further treated with a protective coating, which makes the product even more resistant to aggressive weather conditions. T.The metal elements connecting the wooden structure to the concrete are ...