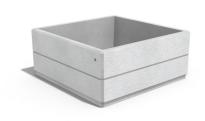

## SQUARE CONCRETE PLANTER 96 exposed aggregate

Model from the series of square flower pots and planters by Encho Enchev - ETE made out of high-performance concrete and natural aggregate. The concrete is reinforced and fiber strengthened. The aggregate is made of natural marble or granite stones with specific sizes and the possibility of different color combinations. The surfaces are embossed and treated with a special protective coating. With its size and shape, the concrete planter offers the opportunity to decorate various urban spaces as well as private properties and gardens. The natural colors of the aggr ...

1,192.00€

Diameter: 150.0 cm

**Length:** 150.0 cm

Height: 65.0 cm

**BRACKET Stainless Steel** 

**CIRCLE Stainless Steel** 

81 AISI 3

BASE Natural Marble aggregates