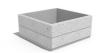

## SQUARE CONCRETE PLANTER 96 exposed aggregate

Model from the series of square flower pots and planters by Encho Enchev - ETE made out of high-performance concrete and natural aggregate. The concrete is reinforced and fiber strengthened. The aggregate is made of natural marble or granite stones with specific sizes and the possibility of different color combinations. The surfaces are embossed and treated with a special protective coating. With its size and shape, the concrete planter offers the opportunity to decorate various urban spaces as well as private properties and gardens. The natural colors of the aggr ...

1,192.00€

Diameter: 150.0 cm

**Length:** 150.0 cm

Height: 65.0 cm

**BRACKET Stainless Steel** 

**CIRCLE Stainless Steel** 

81 AISI 3

BASE Natural Marble aggregates