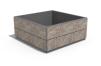

## SQUARE CONCRETE PLANTER 96 exposed aggregate

Model from the series of square flower pots and planters by Encho Enchev - ETE made out of high-performance concrete and natural aggregate. The concrete is reinforced and fiber strengthened. The aggregate is made of natural marble or granite stones with specific sizes and the possibility of different color combinations. The surfaces are embossed and treated with a special protective coating. With its size and shape, the concrete planter offers the opportunity to decorate various urban spaces as well as private properties and gardens. The natural colors of the aggr ...

1,192.00€

Diameter: 150.0 cm

**Length:** 150.0 cm

Height: 65.0 cm

**BRACKET Stainless Steel** 

**CIRCLE Stainless Steel** 

81 AISI 3

BASE Natural Marble aggregates