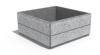

## SQUARE CONCRETE PLANTER 96 exposed aggregate

Model from the series of square flower pots and planters by Encho Enchev - ETE made out of high-performance concrete and natural aggregate. The concrete is reinforced and fiber strengthened. The aggregate is made of natural marble or granite stones with specific sizes and the possibility of different color combinations. The surfaces are embossed and treated with a special protective coating. With its size and shape, the concrete planter offers the opportunity to decorate various urban spaces as well as private properties and gardens. The natural colors of the aggr ...

1,192.00€

Diameter: 150.0 cm

**Length:** 150.0 cm

Height: 65.0 cm

**BRACKET Stainless Steel** 

**CIRCLE Stainless Steel** 

81 AISI 3

BASE Natural Marble aggregates