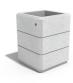

## SQUARE CONCRETE PLANTER 81 exposed aggregate

Model from the series of square flower pots and planters by Encho Enchev - ETE made out of high-performance concrete and natural aggregate. The concrete is reinforced and fiber strengthened. The aggregate is made of natural marble or granite stones with specific sizes and the possibility of different color combinations. The surfaces are embossed and treated with a special protective coating. With its size and shape, the concrete planter offers the opportunity to decorate various urban spaces as well as private properties and gardens. The natural colors of the aggr ...

316.00€

Diameter: 50.0 cm

Length: 50.0 cm

Height: 65.0 cm

**CIRCLE Stainless Steel** 

BASE Natural Marble aggregates

AR/VR

**WEBSITE** 