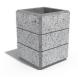

## SQUARE CONCRETE PLANTER 81 exposed aggregate

Model from the series of square flower pots and planters by Encho Enchev - ETE made out of high-performance concrete and natural aggregate. The concrete is reinforced and fiber strengthened. The aggregate is made of natural marble or granite stones with specific sizes and the possibility of different color combinations. The surfaces are embossed and treated with a special protective coating. With its size and shape, the concrete planter offers the opportunity to decorate various urban spaces as well as private properties and gardens. The natural colors of the aggr ...

316.00€

Diameter: 50.0 cm

Length: 50.0 cm

Height: 65.0 cm

**CIRCLE Stainless Steel** 

BASE Natural Marble aggregates

AR/VR

**WEBSITE** 