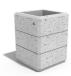

## SQUARE CONCRETE PLANTER 81 exposed aggregate

Model from the series of square flower pots and planters by Encho Enchev - ETE made out of high-performance concrete and natural aggregate. The concrete is reinforced and fiber strengthened. The aggregate is made of natural marble or granite stones with specific sizes and the possibility of different color combinations. The surfaces are embossed and treated with a special protective coating. With its size and shape, the concrete planter offers the opportunity to decorate various urban spaces as well as private properties and gardens. The natural colors of the aggr ...

316.00€

Diameter: 50.0 cm

Length: 50.0 cm

Height: 65.0 cm

**CIRCLE Stainless Steel** 

BASE Natural Marble aggregates

AR/VR

**WEBSITE** 