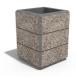

## SQUARE CONCRETE PLANTER 81 exposed aggregate

Model from the series of square flower pots and planters by Encho Enchev - ETE made out of high-performance concrete and natural aggregate. The concrete is reinforced and fiber strengthened. The aggregate is made of natural marble or granite stones with specific sizes and the possibility of different color combinations. The surfaces are embossed and treated with a special protective coating. With its size and shape, the concrete planter offers the opportunity to decorate various urban spaces as well as private properties and gardens. The natural colors of the aggr ...

316.00€

Diameter: 50.0 cm

Length: 50.0 cm

Height: 65.0 cm

**CIRCLE Stainless Steel** 

BASE Natural Marble aggregates

AR/VR

**WEBSITE** 