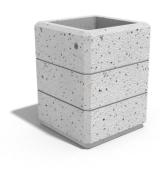

## SQUARE CONCRETE PLANTER 81 exposed aggregate

Model from the series of square flower pots and planters by Encho Enchev - ETE made out of high-performance concrete and natural aggregate. The concrete is reinforced and fiber strengthened. The aggregate is made of natural marble or granite stones with specific sizes and the possibility of different color combinations. The surfaces are embossed and treated with a special protective coating. With its size and shape, the concrete planter offers the opportunity to decorate various urban spaces as well as private properties and gardens. The natural colors of the aggr ...

316.00€

Diameter: 50.0 cm

Length: 50.0 cm

Height: 65.0 cm

**CIRCLE Stainless Steel** 

BASE Natural Marble aggregates

AR/VR

**WEBSITE** 