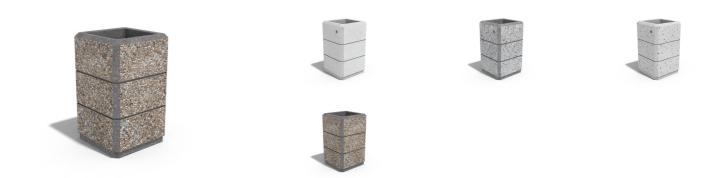

## SQUARE CONCRETE PLANTER 76 exposed aggregate

Model from the series of square flower pots and planters by Encho Enchev - ETE made out of high-performance concrete and natural aggregate. The concrete is reinforced and fiber strengthened. The aggregate is made of natural marble or granite stones with specific sizes and the possibility of different color combinations. The surfaces are embossed and treated with a special protective coating. With its size and shape, the concrete planter offers the opportunity to decorate various urban spaces as well as private properties and gardens. The natural colors of the aggregate ...

PROHOUSE

| 243.00€           | CIRCLE Stainless Steel              |
|-------------------|-------------------------------------|
| Diameter: 38.0 cm |                                     |
| Length: 38.0 cm   |                                     |
| Height: 62.0 cm   | BASE Natural Marble aggregates      |
|                   |                                     |
|                   | 42 Brown 51 White 52 Scatte 53 Grey |