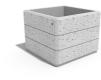

## SQUARE CONCRETE PLANTER 74 exposed aggregate

Model from the series of square flower pots and planters by Encho Enchev - ETE made out of high-performance concrete and natural aggregate. The concrete is reinforced and fiber strengthened. The aggregate is made of natural marble or granite stones with specific sizes and the possibility of different color combinations. The surfaces are embossed and treated with a special protective coating. With its size and shape, the concrete planter offers the opportunity to decorate various urban spaces as well as private properties and gardens. The natural colors of the aggr ...

612.00€

Diameter: 86.0 cm

Length: 85.0 cm

Height: 65.0 cm

**CIRCLE Stainless Steel** 

BASE Natural Marble aggregates

AR/VR

**WEBSITE** 