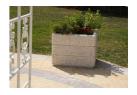

## SQUARE CONCRETE PLANTER 74 exposed aggregate

Model from the series of square flower pots and planters by Encho Enchev - ETE made out of high-performance concrete and natural aggregate. The concrete is reinforced and fiber strengthened. The aggregate is made of natural marble or granite stones with specific sizes and the possibility of different color combinations. The surfaces are embossed and treated with a special protective coating. With its size and shape, the concrete planter offers the opportunity to decorate various urban spaces as well as private properties and gardens. The natural colors of the aggr ...

612.00€

Diameter: 86.0 cm

Length: 85.0 cm

Height: 65.0 cm

**CIRCLE Stainless Steel** 

BASE Natural Marble aggregates

AR/VR

**WEBSITE** 