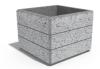

## SQUARE CONCRETE PLANTER 74 exposed aggregate

Model from the series of square flower pots and planters by Encho Enchev - ETE made out of high-performance concrete and natural aggregate. The concrete is reinforced and fiber strengthened. The aggregate is made of natural marble or granite stones with specific sizes and the possibility of different color combinations. The surfaces are embossed and treated with a special protective coating. With its size and shape, the concrete planter offers the opportunity to decorate various urban spaces as well as private properties and gardens. The natural colors of the aggr ...

612.00€

Diameter: 86.0 cm

Length: 85.0 cm

Height: 65.0 cm

**CIRCLE Stainless Steel** 

BASE Natural Marble aggregates

AR/VR

**WEBSITE** 