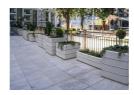

## SQUARE CONCRETE PLANTER 74 exposed aggregate

Model from the series of square flower pots and planters by Encho Enchev - ETE made out of high-performance concrete and natural aggregate. The concrete is reinforced and fiber strengthened. The aggregate is made of natural marble or granite stones with specific sizes and the possibility of different color combinations. The surfaces are embossed and treated with a special protective coating. With its size and shape, the concrete planter offers the opportunity to decorate various urban spaces as well as private properties and gardens. The natural colors of the aggr ...