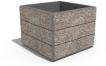

## SQUARE CONCRETE PLANTER 74 exposed aggregate

Model from the series of square flower pots and planters by Encho Enchev - ETE made out of high-performance concrete and natural aggregate. The concrete is reinforced and fiber strengthened. The aggregate is made of natural marble or granite stones with specific sizes and the possibility of different color combinations. The surfaces are embossed and treated with a special protective coating. With its size and shape, the concrete planter offers the opportunity to decorate various urban spaces as well as private properties and gardens. The natural colors of the aggr ...

612.00€

Diameter: 86.0 cm

Length: 85.0 cm

Height: 65.0 cm

**CIRCLE Stainless Steel** 

BASE Natural Marble aggregates

AR/VR

**WEBSITE** 