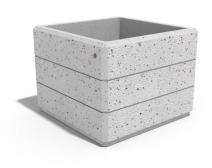

## SQUARE CONCRETE PLANTER 74 exposed aggregate

Model from the series of square flower pots and planters by Encho Enchev - ETE made out of high-performance concrete and natural aggregate. The concrete is reinforced and fiber strengthened. The aggregate is made of natural marble or granite stones with specific sizes and the possibility of different color combinations. The surfaces are embossed and treated with a special protective coating. With its size and shape, the concrete planter offers the opportunity to decorate various urban spaces as well as private properties and gardens. The natural colors of the aggr ...

612.00€

Diameter: 86.0 cm

Length: 85.0 cm

Height: 65.0 cm

**CIRCLE Stainless Steel** 

BASE Natural Marble aggregates

AR/VR

**WEBSITE** 