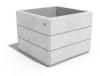

## SQUARE CONCRETE PLANTER 74 exposed aggregate

Model from the series of square flower pots and planters by Encho Enchev - ETE made out of high-performance concrete and natural aggregate. The concrete is reinforced and fiber strengthened. The aggregate is made of natural marble or granite stones with specific sizes and the possibility of different color combinations. The surfaces are embossed and treated with a special protective coating. With its size and shape, the concrete planter offers the opportunity to decorate various urban spaces as well as private properties and gardens. The natural colors of the aggr ...

612.00€

Diameter: 86.0 cm

Length: 85.0 cm

Height: 65.0 cm

**CIRCLE Stainless Steel** 

BASE Natural Marble aggregates

AR/VR

**WEBSITE** 