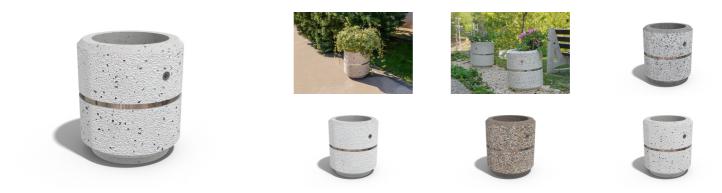

## ROUND CONCRETE PLANTER 20 exposed aggregate

Model from the series of round concrete planters by Encho Enchev-ETE, in which the designers have offered a great ratio between height and diameter, turning every park, square or alley into a masterpiece of art. The flowerpot is made out of high-performance concrete and natural embossed aggregate. The aggregate structure is composed of natural marble or granite stones with specific dimensions. The surface is treated with special protective coating. It reduces the deposition of contaminants and further increases the resistance of the product to aggressive weather c ...

PROHOUSE

| 186.00€                | Ring Stainless Steel                |
|------------------------|-------------------------------------|
| Diameter: 40.0 cm      |                                     |
| <b>Length:</b> 40.0 cm | Elasis<br>Logo Stainless Steel      |
| <b>Height:</b> 45.0 cm |                                     |
|                        | 81 AISI 3                           |
|                        | Base Natural Marble aggregates      |
|                        |                                     |
|                        | 42 Brown 51 White 52 Scatte 53 Grey |