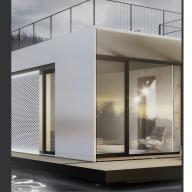

## Creating Brands of the Future





## ROUND CONCRETE PLANTER 20 exposed aggregate

Model from the series of round concrete planters by Encho Enchev-ETE, in which the designers have offered a great ratio between height and diameter, turning every park, square or alley into a masterpiece of art. The flowerpot is made out of high-performance concrete and natural embossed aggregate. The aggregate structure is composed of natural marble or granite stones with specific dimensions. The surface is treated with special protective coating. It reduces the deposition of contaminants and further increases the resistance of the product to aggressive weather c ...

PROHOUSE

| 186.00€                | Ring Stainless Steel                |
|------------------------|-------------------------------------|
| Diameter: 40.0 cm      |