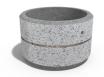

## **ROUND CONCRETE PLANTER 17 exposed aggregate**

Model from the series of round concrete planters by Encho Enchev-ETE, in which the designers have offered a great ratio between height and diameter, turning every park, square or alley into a masterpiece of art. The flowerpot is made out of highperformance concrete and natural embossed aggregate. The aggregate structure is composed of natural marble or granite stones with specific dimensions. The surface is treated with special protective coating. It reduces the deposition of contaminants and further increases the resistance of the product to aggressive weather c...

451.00€

Diameter: 80.0 cm

Length: 80.0 cm

Height: 50.0 cm

Logo Stainless Steel

Ring Stainless Steel

Base Natural Marble aggregates

AR/VR