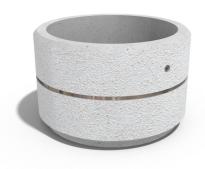

## **ROUND CONCRETE PLANTER 17 exposed aggregate**

Model from the series of round concrete planters by Encho Enchev-ETE, in which the designers have offered a great ratio between height and diameter, turning every park, square or alley into a masterpiece of art. The flowerpot is made out of highperformance concrete and natural embossed aggregate. The aggregate structure is composed of natural marble or granite stones with specific dimensions. The surface is treated with special protective coating. It reduces the deposition of contaminants and further increases the resistance of the product to aggressive weather c...

451.00€

Diameter: 80.0 cm

Length: 80.0 cm

Height: 50.0 cm

Logo Stainless Steel

Ring Stainless Steel

Base Natural Marble aggregates

AR/VR