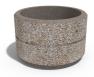

## **ROUND CONCRETE PLANTER 17 exposed aggregate**

Model from the series of round concrete planters by Encho Enchev-ETE, in which the designers have offered a great ratio between height and diameter, turning every park, square or alley into a masterpiece of art. The flowerpot is made out of highperformance concrete and natural embossed aggregate. The aggregate structure is composed of natural marble or granite stones with specific dimensions. The surface is treated with special protective coating. It reduces the deposition of contaminants and further increases the resistance of the product to aggressive weather c...

451.00€

Diameter: 80.0 cm

Length: 80.0 cm

Height: 50.0 cm

Logo Stainless Steel

Ring Stainless Steel

Base Natural Marble aggregates

AR/VR