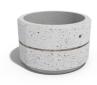

## **ROUND CONCRETE PLANTER 17 exposed aggregate**

Model from the series of round concrete planters by Encho Enchev-ETE, in which the designers have offered a great ratio between height and diameter, turning every park, square or alley into a masterpiece of art. The flowerpot is made out of highperformance concrete and natural embossed aggregate. The aggregate structure is composed of natural marble or granite stones with specific dimensions. The surface is treated with special protective coating. It reduces the deposition of contaminants and further increases the resistance of the product to aggressive weather c...

451.00€

Diameter: 80.0 cm

Length: 80.0 cm

Height: 50.0 cm

Logo Stainless Steel

Ring Stainless Steel

Base Natural Marble aggregates

AR/VR