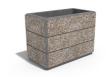

## RECTANGULAR CONCRETE PLANTER 78 exposed aggregate

Rectangular, concrete planter, in which shape, color and texture are harmoniously combined. The optimal ratio between height and length is complemented by several delicate, decorative channels that give individuality and style. The flower pot is made out of high-performance concrete and an aggregate of natural marble or granite stones. The aggregate is available in different color variations of its constituent particles. Using the modern methods of processing the aggregate structure, a surface with a characteristic relief is created. A special protective coating i ...

414.00€

Diameter: 90.0 cm

Length: 50.0 cm

Height: 65.0 cm

**CIRCLE Stainless Steel** 

BASE Natural Marble aggregates

**WEBSITE** 

AR/VR