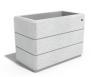

## RECTANGULAR CONCRETE PLANTER 78 exposed aggregate

Rectangular, concrete planter, in which shape, color and texture are harmoniously combined. The optimal ratio between height and length is complemented by several delicate, decorative channels that give individuality and style. The flower pot is made out of high-performance concrete and an aggregate of natural marble or granite stones. The aggregate is available in different color variations of its constituent particles. Using the modern methods of processing the aggregate structure, a surface with a characteristic relief is created. A special protective coating i ...

414.00€

Diameter: 90.0 cm

Length: 50.0 cm

Height: 65.0 cm

**CIRCLE Stainless Steel** 

BASE Natural Marble aggregates

**WEBSITE** 

AR/VR