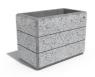

## RECTANGULAR CONCRETE PLANTER 78 exposed aggregate

Rectangular, concrete planter, in which shape, color and texture are harmoniously combined. The optimal ratio between height and length is complemented by several delicate, decorative channels that give individuality and style. The flower pot is made out of high-performance concrete and an aggregate of natural marble or granite stones. The aggregate is available in different color variations of its constituent particles. Using the modern methods of processing the aggregate structure, a surface with a characteristic relief is created. A special protective coating i ...

414.00€

Diameter: 90.0 cm

Length: 50.0 cm

Height: 65.0 cm

**CIRCLE Stainless Steel** 

BASE Natural Marble aggregates

**WEBSITE** 

AR/VR