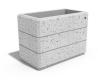

## RECTANGULAR CONCRETE PLANTER 78 exposed aggregate

Rectangular, concrete planter, in which shape, color and texture are harmoniously combined. The optimal ratio between height and length is complemented by several delicate, decorative channels that give individuality and style. The flower pot is made out of high-performance concrete and an aggregate of natural marble or granite stones. The aggregate is available in different color variations of its constituent particles. Using the modern methods of processing the aggregate structure, a surface with a characteristic relief is created. A special protective coating i ...

414.00€

Diameter: 90.0 cm

Length: 50.0 cm

Height: 65.0 cm

**CIRCLE Stainless Steel** 

BASE Natural Marble aggregates

**WEBSITE** 

AR/VR