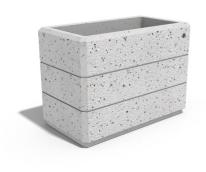

## RECTANGULAR CONCRETE PLANTER 78 exposed aggregate

Rectangular, concrete planter, in which shape, color and texture are harmoniously combined. The optimal ratio between height and length is complemented by several delicate, decorative channels that give individuality and style. The flower pot is made out of high-performance concrete and an aggregate of natural marble or granite stones. The aggregate is available in different color variations of its constituent particles. Using the modern methods of processing the aggregate structure, a surface with a characteristic relief is created. A special protective coating i ...

414.00€

Diameter: 90.0 cm

Length: 50.0 cm

Height: 65.0 cm

**CIRCLE Stainless Steel** 

BASE Natural Marble aggregates

**WEBSITE** 

AR/VR