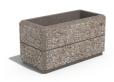

## RECTANGULAR CONCRETE PLANTER 174 exposed aggregate

Elegant, rectangular, concrete planter in which shape, color and texture are harmoniously combined. The optimal ratio between height and length is complemented by a delicate, central, decorative channel, giving individuality and style. The flower pot is made out of high-performance concrete and an aggregate of natural marble or granite stones. The aggregate is available in different color variations of its constituent particles. Using the modern methods of processing the aggregate structure, a characteristic relief is created. A special protective coating is appli ...

254.00€

Diameter: 77.0 cm

Length: 38.0 cm

Height: 40.0 cm

**CIRCLE Stainless Steel** 

BASE Natural Marble aggregates

AR/VR

**WEBSITE** 