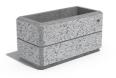

## RECTANGULAR CONCRETE PLANTER 174 exposed aggregate

Elegant, rectangular, concrete planter in which shape, color and texture are harmoniously combined. The optimal ratio between height and length is complemented by a delicate, central, decorative channel, giving individuality and style. The flower pot is made out of high-performance concrete and an aggregate of natural marble or granite stones. The aggregate is available in different color variations of its constituent particles. Using the modern methods of processing the aggregate structure, a characteristic relief is created. A special protective coating is appli ...