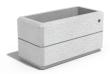

## RECTANGULAR CONCRETE PLANTER 174 exposed aggregate

Elegant, rectangular, concrete planter in which shape, color and texture are harmoniously combined. The optimal ratio between height and length is complemented by a delicate, central, decorative channel, giving individuality and style. The flower pot is made out of high-performance concrete and an aggregate of natural marble or granite stones. The aggregate is available in different color variations of its constituent particles. Using the modern methods of processing the aggregate structure, a characteristic relief is created. A special protective coating is appli ...