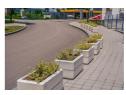

## RECTANGULAR CONCRETE PLANTER 174 exposed aggregate

Elegant, rectangular, concrete planter in which shape, color and texture are harmoniously combined. The optimal ratio between height and length is complemented by a delicate, central, decorative channel, giving individuality and style. The flower pot is made out of high-performance concrete and an aggregate of natural marble or granite stones. The aggregate is available in different color variations of its constituent particles. Using the modern methods of processing the aggregate structure, a characteristic relief is created. A special protective coating is appli ...