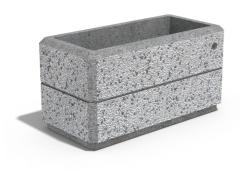

## RECTANGULAR CONCRETE PLANTER 174 exposed aggregate

Elegant, rectangular, concrete planter in which shape, color and texture are harmoniously combined. The optimal ratio between height and length is complemented by a delicate, central, decorative channel, giving individuality and style. The flower pot is made out of high-performance concrete and an aggregate of natural marble or granite stones. The aggregate is available in different color variations of its constituent particles. Using the modern methods of processing the aggregate structure, a characteristic relief is created. A special protective coating is appli ...

254.00€

Diameter: 77.0 cm

Length: 38.0 cm

Height: 40.0 cm

**CIRCLE Stainless Steel** 

BASE Natural Marble aggregates

AR/VR

**WEBSITE** 