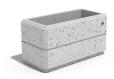

## RECTANGULAR CONCRETE PLANTER 174 exposed aggregate

Elegant, rectangular, concrete planter in which shape, color and texture are harmoniously combined. The optimal ratio between height and length is complemented by a delicate, central, decorative channel, giving individuality and style. The flower pot is made out of high-performance concrete and an aggregate of natural marble or granite stones. The aggregate is available in different color variations of its constituent particles. Using the modern methods of processing the aggregate structure, a characteristic relief is created. A special protective coating is appli ...