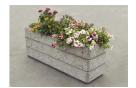

## RECTANGULAR CONCRETE PLANTER 131 exposed aggregate

Rectangular, concrete planter, in which shape, color and texture are harmoniously combined. The optimal ratio between height and length is complemented by several delicate, decorative channels that give individuality and style. The flower pot is made out of high-performance concrete and an aggregate of natural marble or granite stones. The aggregate is available in different color variations of its constituent particles. Using the modern methods of processing the aggregate structure, a surface with a characteristic relief is created. A special protective coating i ...