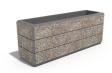

## RECTANGULAR CONCRETE PLANTER 131 exposed aggregate

Rectangular, concrete planter, in which shape, color and texture are harmoniously combined. The optimal ratio between height and length is complemented by several delicate, decorative channels that give individuality and style. The flower pot is made out of high-performance concrete and an aggregate of natural marble or granite stones. The aggregate is available in different color variations of its constituent particles. Using the modern methods of processing the aggregate structure, a surface with a characteristic relief is created. A special protective coating i ...

494.00€

Diameter: 150.0 cm

Length: 45.0 cm

Height: 57.5 cm

**CIRCLE Stainless Steel** 

BASE Natural Marble aggregates

**WEBSITE** 