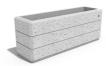

## RECTANGULAR CONCRETE PLANTER 131 exposed aggregate

Rectangular, concrete planter, in which shape, color and texture are harmoniously combined. The optimal ratio between height and length is complemented by several delicate, decorative channels that give individuality and style. The flower pot is made out of high-performance concrete and an aggregate of natural marble or granite stones. The aggregate is available in different color variations of its constituent particles. Using the modern methods of processing the aggregate structure, a surface with a characteristic relief is created. A special protective coating i ...