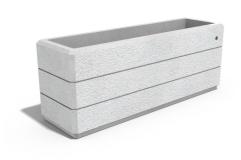

## RECTANGULAR CONCRETE PLANTER 131 exposed aggregate

Rectangular, concrete planter, in which shape, color and texture are harmoniously combined. The optimal ratio between height and length is complemented by several delicate, decorative channels that give individuality and style. The flower pot is made out of high-performance concrete and an aggregate of natural marble or granite stones. The aggregate is available in different color variations of its constituent particles. Using the modern methods of processing the aggregate structure, a surface with a characteristic relief is created. A special protective coating i ...

494.00€

Diameter: 150.0 cm

Length: 45.0 cm

Height: 57.5 cm

**CIRCLE Stainless Steel** 

BASE Natural Marble aggregates

**WEBSITE** 