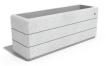

## RECTANGULAR CONCRETE PLANTER 131 exposed aggregate

Rectangular, concrete planter, in which shape, color and texture are harmoniously combined. The optimal ratio between height and length is complemented by several delicate, decorative channels that give individuality and style. The flower pot is made out of high-performance concrete and an aggregate of natural marble or granite stones. The aggregate is available in different color variations of its constituent particles. Using the modern methods of processing the aggregate structure, a surface with a characteristic relief is created. A special protective coating i ...