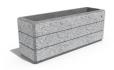

## RECTANGULAR CONCRETE PLANTER 131 exposed aggregate

Rectangular, concrete planter, in which shape, color and texture are harmoniously combined. The optimal ratio between height and length is complemented by several delicate, decorative channels that give individuality and style. The flower pot is made out of high-performance concrete and an aggregate of natural marble or granite stones. The aggregate is available in different color variations of its constituent particles. Using the modern methods of processing the aggregate structure, a surface with a characteristic relief is created. A special protective coating i ...

494.00€

Diameter: 150.0 cm

Length: 45.0 cm

Height: 57.5 cm

**CIRCLE Stainless Steel** 

BASE Natural Marble aggregates

**WEBSITE** 