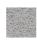

## RECTANGULAR CONCRETE PLANTER 131 exposed aggregate

Rectangular, concrete planter, in which shape, color and texture are harmoniously combined. The optimal ratio between height and length is complemented by several delicate, decorative channels that give individuality and style. The flower pot is made out of high-performance concrete and an aggregate of natural marble or granite stones. The aggregate is available in different color variations of its constituent particles. Using the modern methods of processing the aggregate structure, a surface with a characteristic relief is created. A special protective coating i ...

494.00€

Diameter: 150.0 cm

Length: 45.0 cm

Height: 57.5 cm

**CIRCLE Stainless Steel** 

BASE Natural Marble aggregates

**WEBSITE** 