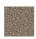

## RECTANGULAR CONCRETE PLANTER 131 exposed aggregate

Rectangular, concrete planter, in which shape, color and texture are harmoniously combined. The optimal ratio between height and length is complemented by several delicate, decorative channels that give individuality and style. The flower pot is made out of high-performance concrete and an aggregate of natural marble or granite stones. The aggregate is available in different color variations of its constituent particles. Using the modern methods of processing the aggregate structure, a surface with a characteristic relief is created. A special protective coating i ...