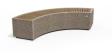

## Concrete Benches 268 V ER Resysta, exposed aggregate

This stylish and modern bench is the ideal choice for urban environments, elegantly blending a curved design with a sophisticated relief texture. It is crafted from high-strength concrete with a homogeneous aggregate structure of natural marble or granite particles of a defined size. The model is equipped with a luxurious wooden seat and offers a choice between traditional spruce and our innovative material - eco-friendly wood Resysta®. This revolutionary product, made in Germany, is 100% recyclable and environmentally friendly, offering a \_15-year warranty\_ aga ...

1,393.00€

Diameter: 210.0 cm

Length: 78.0 cm

Height: 45.0 cm

**Bracked Steel** 

Tags Stainless Steel

81 AISI 3

Base Natural Marble aggregates

Seat Wood Timber

AR/VR

**WEBSITE** 