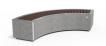

## Concrete Benches 268 V ER Resysta, exposed aggregate

This stylish and modern bench is the ideal choice for urban environments, elegantly blending a curved design with a sophisticated relief texture. It is crafted from high-strength concrete with a homogeneous aggregate structure of natural marble or granite particles of a defined size. The model is equipped with a luxurious wooden seat and offers a choice between traditional spruce and our innovative material - eco-friendly wood Resysta®. This revolutionary product, made in Germany, is 100% recyclable and environmentally friendly, offering a \_15-year warranty\_ aga ...

1,393.00€

Diameter: 210.0 cm

Length: 78.0 cm

Height: 45.0 cm

**Bracked Steel** 

Tags Stainless Steel

81 AISI 3

Base Natural Marble aggregates

Seat Wood Timber

AR/VR

**WEBSITE** 