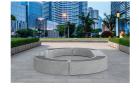

## Concrete Benches 268 V ER Resysta, exposed aggregate

This stylish and modern bench is the ideal choice for urban environments, elegantly blending a curved design with a sophisticated relief texture. It is crafted from high-strength concrete with a homogeneous aggregate structure of natural marble or granite particles of a defined size. The model is equipped with a luxurious wooden seat and offers a choice between traditional spruce and our innovative material - eco-friendly wood Resysta®. This revolutionary product, made in Germany, is 100% recyclable and environmentally friendly, offering a \_15-year warranty\_ aga ...

1,393.00€

Diameter: 210.0 cm

Length: 78.0 cm

Height: 45.0 cm

**Bracked Steel** 

Tags Stainless Steel

81 AISI 3

Base Natural Marble aggregates

Seat Wood Timber

AR/VR

**WEBSITE** 