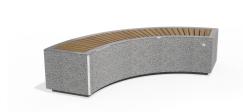

## Concrete Benches 268 V ER Resysta, exposed aggregate

This stylish and modern bench is the ideal choice for urban environments, elegantly blending a curved design with a sophisticated relief texture. It is crafted from high-strength concrete with a homogeneous aggregate structure of natural marble or granite particles of a defined size. The model is equipped with a luxurious wooden seat and offers a choice between traditional spruce and our innovative material - eco-friendly wood Resysta®. This revolutionary product, made in Germany, is 100% recyclable and environmentally friendly, offering a \_15-year warranty\_ aga ...

1,393.00€

Diameter: 210.0 cm

Length: 78.0 cm

Height: 45.0 cm

**Bracked Steel** 

Tags Stainless Steel

81 AISI 3

Base Natural Marble aggregates

Seat Wood Timber

AR/VR

**WEBSITE** 