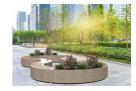

## Concrete Benches 268 V ER Resysta, exposed aggregate

This stylish and modern bench is the ideal choice for urban environments, elegantly blending a curved design with a sophisticated relief texture. It is crafted from high-strength concrete with a homogeneous aggregate structure of natural marble or granite particles of a defined size. The model is equipped with a luxurious wooden seat and offers a choice between traditional spruce and our innovative material - eco-friendly wood Resysta®. This revolutionary product, made in Germany, is 100% recyclable and environmentally friendly, offering a \_15-year warranty\_ aga ...

1,393.00€

Diameter: 210.0 cm

Length: 78.0 cm

Height: 45.0 cm

**Bracked Steel** 

Tags Stainless Steel

81 AISI 3

Base Natural Marble aggregates

Seat Wood Timber

AR/VR

**WEBSITE** 