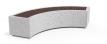

## Concrete Benches 268 V ER Resysta, exposed aggregate

This stylish and modern bench is the ideal choice for urban environments, elegantly blending a curved design with a sophisticated relief texture. It is crafted from high-strength concrete with a homogeneous aggregate structure of natural marble or granite particles of a defined size. The model is equipped with a luxurious wooden seat and offers a choice between traditional spruce and our innovative material - eco-friendly wood Resysta®. This revolutionary product, made in Germany, is 100% recyclable and environmentally friendly, offering a \_15-year warranty\_ aga ...

1,393.00€

Diameter: 210.0 cm

Length: 78.0 cm

Height: 45.0 cm

**Bracked Steel** 

Tags Stainless Steel

81 AISI 3

Base Natural Marble aggregates

Seat Wood Timber

AR/VR

**WEBSITE** 