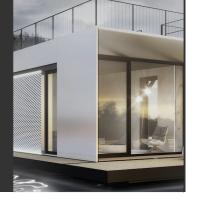

## **Creating Brands**

of the Future

















## Concrete Benches 268 V ER Resysta, exposed aggregate

This stylish and modern bench is the ideal choice for urban environments, elegantly blending a curved design with a sophisticated relief texture. It is crafted from high-strength concrete with a homogeneous aggregate structure of natural marble or granite particles of a defined size. The model is equipped with a luxurious wooden seat and offers a choice between traditional spruce and our innovative material - eco-friendly wood Resysta®. This revolutionary product, made in Germany, is 100% recyclable and environmentally friendly, offering a \_15-year warranty\_ aga ...

1,393.00€

Diameter: 210.0 cm

Length: 78.0 cm

Height: 45.0 cm

**Bracked Steel** 



Tags Stainless Steel



81 AISI 3

Base Natural Marble aggregate