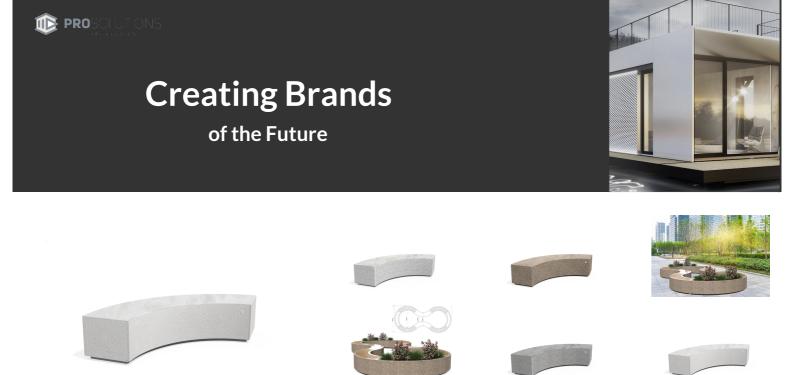

## Concrete Benches 268 T seat polished, sides exposed aggregate

Concrete Bench \_Model 268-T\_ – a component of the [ \_Modular Concrete Bench Model 268\_] (https://www.etebg.net/en/category/i397/MODULAR-BENCHES.html). It can be used both independently and in combination with the other modules of the model. The bench is made of high-strength fiber-reinforced concrete with a homogenous aggregate structure. The aggregate particles have a defined size and can be combined in various color combinations defining the primary textures: white, speckled, grey, or brown. The seating area is polished, while the sides have a subtle embossed s ...