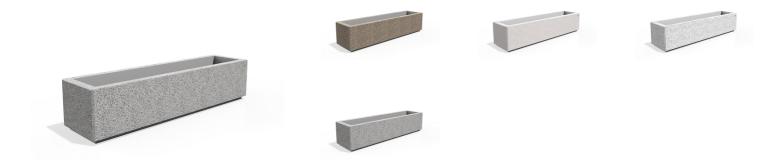

## **CONCRETE BENCH 268 M exposed aggregate**

Elegant, rectangular, concrete planter in which shape, color and texture are harmoniously combined. The flower pot is made out of high-performance concrete and an aggregate of natural marble or granite stones. The aggregate is available in different color variations of its constituent particles. Using the modern methods of processing the aggregate structure, a characteristic relief is created. A special protective coating is applied on the embossed surface. This creates even greater resistance of the product to adverse weather conditions and reduces the deposition ...

| 598.00€                            | Tags Stainless Steel                |
|------------------------------------|-------------------------------------|
| Diameter: 200.0 cm                 | 81 AISI 3                           |
| Length: 50.0 cm<br>Height: 45.0 cm | Base Natural Marble aggregates      |
|                                    |                                     |
|                                    | 42 Brown 51 White 52 Scatte 53 Grey |