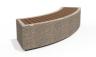

## CONCRETE BENCH 268 K ES Exposed aggregate

This stylish and modern bench is the ideal choice for urban environments, elegantly blending a curved design with a sophisticated relief texture. It is crafted from high-strength concrete with a homogeneous aggregate structure of natural marble or granite particles of a defined size. The model is equipped with a luxurious wooden seat and offers a choice between traditional spruce and our innovative material - \*\*eco-friendly wood Resysta®\*\*. This revolutionary product, made in Germany, is 100% recyclable and environmentally friendly, offering a \_ \*\*15-year warran ...

1,123.00€

Diameter: 200.0 cm

Length: 69.0 cm

Height: 45.0 cm

Bracket Steel

Tags Stainless Steel

81 AISI 3

Base Natural Marble aggregates