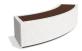

## CONCRETE BENCH 268 K ES Exposed aggregate

This stylish and modern bench is the ideal choice for urban environments, elegantly blending a curved design with a sophisticated relief texture. It is crafted from high-strength concrete with a homogeneous aggregate structure of natural marble or granite particles of a defined size. The model is equipped with a luxurious wooden seat and offers a choice between traditional spruce and our innovative material - \*\*eco-friendly wood Resysta®\*\*. This revolutionary product, made in Germany, is 100% recyclable and environmentally friendly, offering a \_ \*\*15-year warran ...

1,123.00€

Diameter: 200.0 cm

Length: 69.0 cm

Height: 45.0 cm

Bracket Steel

Tags Stainless Steel

81 AISI 3

Base Natural Marble aggregates