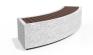

## CONCRETE BENCH 268 K ES Exposed aggregate

This stylish and modern bench is the ideal choice for urban environments, elegantly blending a curved design with a sophisticated relief texture. It is crafted from high-strength concrete with a homogeneous aggregate structure of natural marble or granite particles of a defined size. The model is equipped with a luxurious wooden seat and offers a choice between traditional spruce and our innovative material - \*\*eco-friendly wood Resysta®\*\*. This revolutionary product, made in Germany, is 100% recyclable and environmentally friendly, offering a \_ \*\*15-year warran ...

1,123.00€

Diameter: 200.0 cm

Length: 69.0 cm

Height: 45.0 cm

Bracket Steel

Tags Stainless Steel

81 AISI 3

Base Natural Marble aggregates