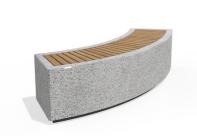

## CONCRETE BENCH 268 K ES Exposed aggregate

This stylish and modern bench is the ideal choice for urban environments, elegantly blending a curved design with a sophisticated relief texture. It is crafted from high-strength concrete with a homogeneous aggregate structure of natural marble or granite particles of a defined size. The model is equipped with a luxurious wooden seat and offers a choice between traditional spruce and our innovative material - \*\*eco-friendly wood Resysta®\*\*. This revolutionary product, made in Germany, is 100% recyclable and environmentally friendly, offering a \_ \*\*15-year warran ...

1,123.00€

Diameter: 200.0 cm

Length: 69.0 cm

Height: 45.0 cm

Bracket Steel

Tags Stainless Steel

81 AISI 3

Base Natural Marble aggregates