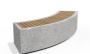

## CONCRETE BENCH 268 K ES Exposed aggregate

This stylish and modern bench is the ideal choice for urban environments, elegantly blending a curved design with a sophisticated relief texture. It is crafted from high-strength concrete with a homogeneous aggregate structure of natural marble or granite particles of a defined size. The model is equipped with a luxurious wooden seat and offers a choice between traditional spruce and our innovative material - \*\*eco-friendly wood Resysta®\*\*. This revolutionary product, made in Germany, is 100% recyclable and environmentally friendly, offering a \_ \*\*15-year warran ...

1,123.00€

Diameter: 200.0 cm

Length: 69.0 cm

Height: 45.0 cm

Bracket Steel

Tags Stainless Steel

81 AISI 3

Base Natural Marble aggregates