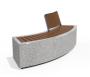

## CONCRETE BENCH 268 H ER Resysta exposed aggregate

The concrete bench model \*\*268-H\*\* elegantly combines a curved shape with the delicate exposed texture of the surface and the natural warmth of wood. The concrete is high-strength and fiber-reinforced with a homogeneous structure of marble or granite particles of precisely defined size. The model features a luxurious wooden seat, and the integration of a backrest up to halfway along the bench breaks up the design and adds additional comfort. The metal components making up the seat and back of the bench are made of stainless steel. The elegant wooden elements are ...

1,656.00€

Diameter: 200.0 cm

Length: 70.0 cm

Height: 81.0 cm

Bracket Steel

Tags Stainless Steel

81 AISI 3

Base Natural Marble aggregates

51 White

Seat Wood Timber

AR/VR

**WEBSITE** 