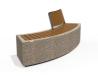

## CONCRETE BENCH 268 H ER Resysta exposed aggregate

The concrete bench model \*\*268-H\*\* elegantly combines a curved shape with the delicate exposed texture of the surface and the natural warmth of wood. The concrete is high-strength and fiber-reinforced with a homogeneous structure of marble or granite particles of precisely defined size. The model features a luxurious wooden seat, and the integration of a backrest up to halfway along the bench breaks up the design and adds additional comfort. The metal components making up the seat and back of the bench are made of stainless steel. The elegant wooden elements are ...

1,656.00€

Diameter: 200.0 cm

Length: 70.0 cm

Height: 81.0 cm

Bracket Steel

Tags Stainless Steel

81 AISI 3

Base Natural Marble aggregates

51 White

Seat Wood Timber

AR/VR

**WEBSITE** 