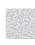

## CONCRETE BENCH 268 H ER Resysta exposed aggregate

The concrete bench model \*\*268-H\*\* elegantly combines a curved shape with the delicate exposed texture of the surface and the natural warmth of wood. The concrete is high-strength and fiber-reinforced with a homogeneous structure of marble or granite particles of precisely defined size. The model features a luxurious wooden seat, and the integration of a backrest up to halfway along the bench breaks up the design and adds additional comfort. The metal components making up the seat and back of the bench are made of stainless steel. The elegant wooden elements are ...

1,656.00€

Diameter: 200.0 cm

Length: 70.0 cm

Height: 81.0 cm

Bracket Steel

Tags Stainless Steel

81 AISI 3

Base Natural Marble aggregates