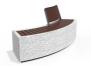

## CONCRETE BENCH 268 H ER Resysta exposed aggregate

The concrete bench model \*\*268-H\*\* elegantly combines a curved shape with the delicate exposed texture of the surface and the natural warmth of wood. The concrete is high-strength and fiber-reinforced with a homogeneous structure of marble or granite particles of precisely defined size. The model features a luxurious wooden seat, and the integration of a backrest up to halfway along the bench breaks up the design and adds additional comfort. The metal components making up the seat and back of the bench are made of stainless steel. The elegant wooden elements are ...

1,656.00€

Diameter: 200.0 cm

Length: 70.0 cm

Height: 81.0 cm

Bracket Steel

Tags Stainless Steel

81 AISI 3

Base Natural Marble aggregates