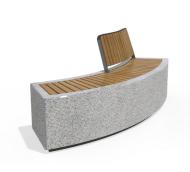

## CONCRETE BENCH 268 H ER Resysta exposed aggregate

The concrete bench model \*\*268-H\*\* elegantly combines a curved shape with the delicate exposed texture of the surface and the natural warmth of wood. The concrete is high-strength and fiber-reinforced with a homogeneous structure of marble or granite particles of precisely defined size. The model features a luxurious wooden seat, and the integration of a backrest up to halfway along the bench breaks up the design and adds additional comfort. The metal components making up the seat and back of the bench are made of stainless steel. The elegant wooden elements are ...

1,656.00€

Diameter: 200.0 cm

Length: 70.0 cm

Height: 81.0 cm

Bracket Steel

Tags Stainless Steel

81 AISI 3

Base Natural Marble aggregates

51 White

Seat Wood Timber

AR/VR

**WEBSITE** 