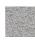

## CONCRETE BENCH 268 H ER Resysta exposed aggregate

The concrete bench model \*\*268-H\*\* elegantly combines a curved shape with the delicate exposed texture of the surface and the natural warmth of wood. The concrete is high-strength and fiber-reinforced with a homogeneous structure of marble or granite particles of precisely defined size. The model features a luxurious wooden seat, and the integration of a backrest up to halfway along the bench breaks up the design and adds additional comfort. The metal components making up the seat and back of the bench are made of stainless steel. The elegant wooden elements are ...

1,656.00€

Diameter: 200.0 cm

Length: 70.0 cm

Height: 81.0 cm

Bracket Steel

Tags Stainless Steel

81 AISI 3

Base Natural Marble aggregates