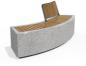

## CONCRETE BENCH 268 H ER Resysta exposed aggregate

The concrete bench model \*\*268-H\*\* elegantly combines a curved shape with the delicate exposed texture of the surface and the natural warmth of wood. The concrete is high-strength and fiber-reinforced with a homogeneous structure of marble or granite particles of precisely defined size. The model features a luxurious wooden seat, and the integration of a backrest up to halfway along the bench breaks up the design and adds additional comfort. The metal components making up the seat and back of the bench are made of stainless steel. The elegant wooden elements are ...

1,656.00€

Diameter: 200.0 cm

Length: 70.0 cm

Height: 81.0 cm

Bracket Steel

Tags Stainless Steel

81 AISI 3

Base Natural Marble aggregates