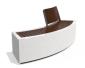

## CONCRETE BENCH 268 H ER Resysta exposed aggregate

The concrete bench model \*\*268-H\*\* elegantly combines a curved shape with the delicate exposed texture of the surface and the natural warmth of wood. The concrete is high-strength and fiber-reinforced with a homogeneous structure of marble or granite particles of precisely defined size. The model features a luxurious wooden seat, and the integration of a backrest up to halfway along the bench breaks up the design and adds additional comfort. The metal components making up the seat and back of the bench are made of stainless steel. The elegant wooden elements are ...

1,656.00€

Diameter: 200.0 cm

Length: 70.0 cm

Height: 81.0 cm

Bracket Steel

Tags Stainless Steel

81 AISI 3

Base Natural Marble aggregates