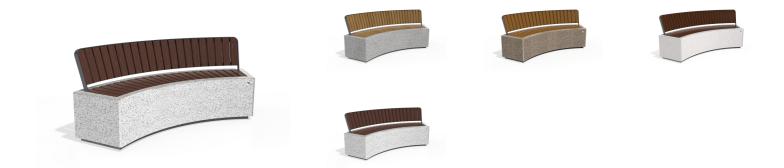

## CONCRETE BENCH 268 E ER Resysta exposed aggregate

The \*\*268-E\*\* bench model is made from high-strength fiber-reinforced concrete with a homogeneous structure of natural marble or granite stones. The structural aggregates are precisely sized and come in various color combinations, setting the main textures: white, scatter, gray, or brown. The stylishly curved form combined with the delicate relief of the embosed surface is complemented by the natural warmth of the wood. The metal components making up the seat and back of the bench are made of stainless steel. The seat and backrest are made of premium wood, avail ...