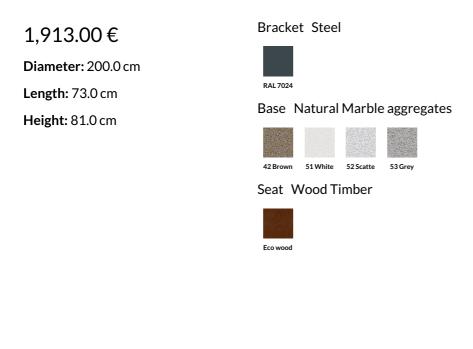

## CONCRETE BENCH 268 E ER Resysta exposed aggregate

The \*\*268-E\*\* bench model is made from high-strength fiber-reinforced concrete with a homogeneous structure of natural marble or granite stones. The structural aggregates are precisely sized and come in various color combinations, setting the main textures: white, scatter, gray, or brown. The stylishly curved form combined with the delicate relief of the embosed surface is complemented by the natural warmth of the wood. The metal components making up the seat and back of the bench are made of stainless steel. The seat and backrest are made of premium wood, avail ...