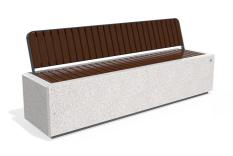

## CONCRETE BENCH 268 B ER Resysta exposed aggregate

Bench model \*\*268-B\*\* is made from high-strength fiber-reinforced concrete with a homogeneous aggregate structure of natural marble or granite stones. The structural aggregates have a strictly defined size and color range, determining the main textures: white, scatter, gray, or brown. Various technological methods of treating the concrete surface create a delicate combination of fine polish and subtle relief. The metal components making up the seat and back of the bench are made of stainless steel. The seat and backrest are made from premium wood, available in t ...

1,769.00€

Diameter: 200.0 cm

Length: 50.0 cm

Height: 45.0 cm

Bracket Steel

Base Natural Marble aggregates

Seat Wood Timber

AR/VR