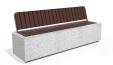

## CONCRETE BENCH 268 B ER Resysta exposed aggregate

Bench model \*\*268-B\*\* is made from high-strength fiber-reinforced concrete with a homogeneous aggregate structure of natural marble or granite stones. The structural aggregates have a strictly defined size and color range, determining the main textures: white, scatter, gray, or brown. Various technological methods of treating the concrete surface create a delicate combination of fine polish and subtle relief. The metal components making up the seat and back of the bench are made of stainless steel. The seat and backrest are made from premium wood, available in t ...

1,769.00€

Diameter: 200.0 cm

Length: 50.0 cm

Height: 45.0 cm

Bracket Steel

Base Natural Marble aggregates

Seat Wood Timber

AR/VR