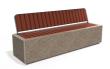

## CONCRETE BENCH 268 B ER Resysta exposed aggregate

Bench model \*\*268-B\*\* is made from high-strength fiber-reinforced concrete with a homogeneous aggregate structure of natural marble or granite stones. The structural aggregates have a strictly defined size and color range, determining the main textures: white, scatter, gray, or brown. Various technological methods of treating the concrete surface create a delicate combination of fine polish and subtle relief. The metal components making up the seat and back of the bench are made of stainless steel. The seat and backrest are made from premium wood, available in t ...

1,769.00€

Diameter: 200.0 cm

Length: 50.0 cm

Height: 45.0 cm

Bracket Steel

Base Natural Marble aggregates

Seat Wood Timber

AR/VR