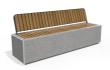

## CONCRETE BENCH 268 B ER Resysta exposed aggregate

Bench model \*\*268-B\*\* is made from high-strength fiber-reinforced concrete with a homogeneous aggregate structure of natural marble or granite stones. The structural aggregates have a strictly defined size and color range, determining the main textures: white, scatter, gray, or brown. Various technological methods of treating the concrete surface create a delicate combination of fine polish and subtle relief. The metal components making up the seat and back of the bench are made of stainless steel. The seat and backrest are made from premium wood, available in t ...

1,769.00€

Diameter: 200.0 cm

Length: 50.0 cm

Height: 45.0 cm

Bracket Steel

Base Natural Marble aggregates

Seat Wood Timber

AR/VR