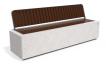

## CONCRETE BENCH 268 B ER Resysta exposed aggregate

Bench model \*\*268-B\*\* is made from high-strength fiber-reinforced concrete with a homogeneous aggregate structure of natural marble or granite stones. The structural aggregates have a strictly defined size and color range, determining the main textures: white, scatter, gray, or brown. Various technological methods of treating the concrete surface create a delicate combination of fine polish and subtle relief. The metal components making up the seat and back of the bench are made of stainless steel. The seat and backrest are made from premium wood, available in t ...

1,769.00€

Diameter: 200.0 cm

Length: 50.0 cm

Height: 45.0 cm

Bracket Steel

Base Natural Marble aggregates

Seat Wood Timber

AR/VR