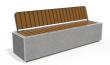

## CONCRETE BENCH 268 B ER Resysta exposed aggregate

Bench model \*\*268-B\*\* is made from high-strength fiber-reinforced concrete with a homogeneous aggregate structure of natural marble or granite stones. The structural aggregates have a strictly defined size and color range, determining the main textures: white, scatter, gray, or brown. Various technological methods of treating the concrete surface create a delicate combination of fine polish and subtle relief. The metal components making up the seat and back of the bench are made of stainless steel. The seat and backrest are made from premium wood, available in t ...

1,769.00€

Diameter: 200.0 cm

Length: 50.0 cm

Height: 45.0 cm

Bracket Steel

Base Natural Marble aggregates

Seat Wood Timber

AR/VR