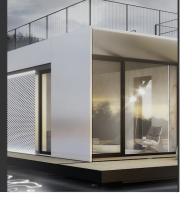

## **METAL PLANTER 299-WS**

The metal planter model 299 represents the pinnacle of luxury and style. The combination of a high-quality stainless steel structure with vertical wooden elements made of ecological Resysta® timber creates a product that is timeless. Developed in Germany, this timber comes with a \_15-year warranty\_ against cracking and delamination, provided by the timber manufacturer. The planter is also available in a variant with traditional spruce wood. Premium protective coatings on the wood guarantee long-lasting durability. This unique planter is a true throne for your bot ...

1,094.00€

Diameter: 45.5 cm

Length: 44.0 cm

Height: 70.0 cm

Frame Stainless Steel

81 AISI

Base Stainless Steel

81 AISI 3

Legs Stainless Steel

81 AISI 3

Wood Wood Timber

AR/VR

WEBSITE