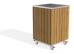

## **METAL PLANTER 299-WS**

The metal planter model 299 represents the pinnacle of luxury and style. The combination of a high-quality stainless steel structure with vertical wooden elements made of ecological Resysta® timber creates a product that is timeless. Developed in Germany, this timber comes with a \_15-year warranty\_ against cracking and delamination, provided by the timber manufacturer. The planter is also available in a variant with traditional spruce wood. Premium protective coatings on the wood guarantee long-lasting durability. This unique planter is a true throne for your bot ...

1,094.00€

Diameter: 45.5 cm

Length: 44.0 cm

Height: 70.0 cm

Frame Stainless Steel

81 AISI

Base Stainless Steel

81 AISI 3

Legs Stainless Steel

81 AISI 3

Wood Wood Timber

AR/VR

WEBSITE