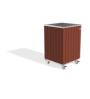

## **METAL PLANTER 299-WS**

The metal planter model 299 represents the pinnacle of luxury and style. The combination of a high-quality stainless steel structure with vertical wooden elements made of ecological Resysta® timber creates a product that is timeless. Developed in Germany, this timber comes with a \_15-year warranty\_ against cracking and delamination, provided by the timber manufacturer. The planter is also available in a variant with traditional spruce wood. Premium protective coatings on the wood guarantee long-lasting durability. This unique planter is a true throne for your bot ...

1,094.00€

Diameter: 45.5 cm

Length: 44.0 cm

Height: 70.0 cm

Frame Stainless Steel

81 AISI

Base Stainless Steel

81 AISI 3

Legs Stainless Steel

81 AISI 3

Wood Wood Timber

AR/VR

WEBSITE