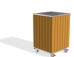

## **METAL PLANTER 299-WS**

The metal planter model 299 represents the pinnacle of luxury and style. The combination of a high-quality stainless steel structure with vertical wooden elements made of ecological Resysta® timber creates a product that is timeless. Developed in Germany, this timber comes with a \_15-year warranty\_ against cracking and delamination, provided by the timber manufacturer. The planter is also available in a variant with traditional spruce wood. Premium protective coatings on the wood guarantee long-lasting durability. This unique planter is a true throne for your bot ...

1,094.00€

Diameter: 45.5 cm

Length: 44.0 cm

Height: 70.0 cm

Frame Stainless Steel

81 AISI

Base Stainless Steel

81 AISI 3

Legs Stainless Steel

81 AISI 3

Wood Wood Timber

AR/VR

WEBSITE