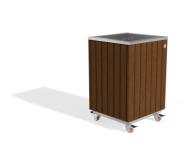

## **METAL PLANTER 299-WS**

The metal planter model 299 represents the pinnacle of luxury and style. The combination of a high-quality stainless steel structure with vertical wooden elements made of ecological Resysta® timber creates a product that is timeless. Developed in Germany, this timber comes with a \_15-year warranty\_ against cracking and delamination, provided by the timber manufacturer. The planter is also available in a variant with traditional spruce wood. Premium protective coatings on the wood guarantee long-lasting durability. This unique planter is a true throne for your bot ...

1,094.00€

Diameter: 45.5 cm

Length: 44.0 cm

Height: 70.0 cm

Frame Stainless Steel

81 AISI

Base Stainless Steel

81 AISI 3

Legs Stainless Steel

81 AISI 3

Wood Wood Timber

AR/VR

WEBSITE