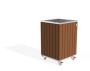

## **METAL PLANTER 299-WS**

The metal planter model 299 represents the pinnacle of luxury and style. The combination of a high-quality stainless steel structure with vertical wooden elements made of ecological Resysta® timber creates a product that is timeless. Developed in Germany, this timber comes with a \_15-year warranty\_ against cracking and delamination, provided by the timber manufacturer. The planter is also available in a variant with traditional spruce wood. Premium protective coatings on the wood guarantee long-lasting durability. This unique planter is a true throne for your bot ...

1,094.00€

Diameter: 45.5 cm

Length: 44.0 cm

Height: 70.0 cm

Frame Stainless Steel

81 AISI

Base Stainless Steel

81 AISI 3

Legs Stainless Steel

81 AISI 3

Wood Wood Timber

AR/VR

WEBSITE