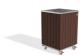

## **METAL PLANTER 299-WS**

The metal planter model 299 represents the pinnacle of luxury and style. The combination of a high-quality stainless steel structure with vertical wooden elements made of ecological Resysta® timber creates a product that is timeless. Developed in Germany, this timber comes with a \_15-year warranty\_ against cracking and delamination, provided by the timber manufacturer. The planter is also available in a variant with traditional spruce wood. Premium protective coatings on the wood guarantee long-lasting durability. This unique planter is a true throne for your bot ...

1,094.00€

Diameter: 45.5 cm

Length: 44.0 cm

Height: 70.0 cm

Frame Stainless Steel

81 AISI

Base Stainless Steel

81 AISI 3

Legs Stainless Steel

81 AISI 3

Wood Wood Timber

AR/VR

WEBSITE