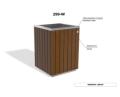

## **METAL PLANTER 299-WS**

The metal planter model 299 represents the pinnacle of luxury and style. The combination of a high-quality stainless steel structure with vertical wooden elements made of ecological Resysta® timber creates a product that is timeless. Developed in Germany, this timber comes with a \_15-year warranty\_ against cracking and delamination, provided by the timber manufacturer. The planter is also available in a variant with traditional spruce wood. Premium protective coatings on the wood guarantee long-lasting durability. This unique planter is a true throne for your bot ...

1,094.00€

Diameter: 45.5 cm

Length: 44.0 cm

Height: 70.0 cm

Frame Stainless Steel

81 AISI

Base Stainless Steel

81 AISI 3

Legs Stainless Steel

81 AISI 3

Wood Wood Timber

AR/VR

WEBSITE