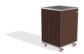

## **METAL PLANTER 299-TS**

The metal planter model 299 represents the pinnacle of luxury and style. The combination of a high-quality stainless steel structure with vertical wooden elements made of ecological Resysta® timber creates a product that is timeless. Developed in Germany, this timber comes with a \_15-year warranty\_ against cracking and delamination, provided by the timber manufacturer. The planter is also available in a variant with traditional spruce wood. Premium protective coatings on the wood guarantee long-lasting durability. This unique planter is a true throne for your bot ...

1,270.00€

Diameter: 45.5 cm

Length: 44.0 cm

Height: 70.0 cm

Tags Stainless Steel

Base Stainless Steel

81 AISI 3

Plate Stainless Steel