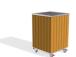

## **METAL PLANTER 299-TS**

The metal planter model 299 represents the pinnacle of luxury and style. The combination of a high-quality stainless steel structure with vertical wooden elements made of ecological Resysta® timber creates a product that is timeless. Developed in Germany, this timber comes with a \_15-year warranty\_ against cracking and delamination, provided by the timber manufacturer. The planter is also available in a variant with traditional spruce wood. Premium protective coatings on the wood guarantee long-lasting durability. This unique planter is a true throne for your bot ...

1,270.00€

Diameter: 45.5 cm

Length: 44.0 cm

Height: 70.0 cm

Tags Stainless Steel

Base Stainless Steel

81 AISI 3

Plate Stainless Steel