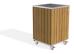

## **METAL PLANTER 299-TS**

The metal planter model 299 represents the pinnacle of luxury and style. The combination of a high-quality stainless steel structure with vertical wooden elements made of ecological Resysta® timber creates a product that is timeless. Developed in Germany, this timber comes with a \_15-year warranty\_ against cracking and delamination, provided by the timber manufacturer. The planter is also available in a variant with traditional spruce wood. Premium protective coatings on the wood guarantee long-lasting durability. This unique planter is a true throne for your bot ...

1,270.00€

Diameter: 45.5 cm

Length: 44.0 cm

Height: 70.0 cm

Tags Stainless Steel

Base Stainless Steel

81 AISI 3

Plate Stainless Steel