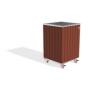

## **METAL PLANTER 299-TS**

The metal planter model 299 represents the pinnacle of luxury and style. The combination of a high-quality stainless steel structure with vertical wooden elements made of ecological Resysta® timber creates a product that is timeless. Developed in Germany, this timber comes with a \_15-year warranty\_ against cracking and delamination, provided by the timber manufacturer. The planter is also available in a variant with traditional spruce wood. Premium protective coatings on the wood guarantee long-lasting durability. This unique planter is a true throne for your bot ...

1,270.00€

Diameter: 45.5 cm

Length: 44.0 cm

Height: 70.0 cm

Tags Stainless Steel

Base Stainless Steel

81 AISI 3

Plate Stainless Steel

81 AISI 3

Velg Stainless Steel

AR/VR

**WEBSITE** 