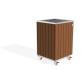

## **METAL PLANTER 299-TS**

The metal planter model 299 represents the pinnacle of luxury and style. The combination of a high-quality stainless steel structure with vertical wooden elements made of ecological Resysta® timber creates a product that is timeless. Developed in Germany, this timber comes with a \_15-year warranty\_ against cracking and delamination, provided by the timber manufacturer. The planter is also available in a variant with traditional spruce wood. Premium protective coatings on the wood guarantee long-lasting durability. This unique planter is a true throne for your bot ...

1,270.00€

Diameter: 45.5 cm

Length: 44.0 cm

Height: 70.0 cm

Tags Stainless Steel

Base Stainless Steel

81 AISI 3

Plate Stainless Steel