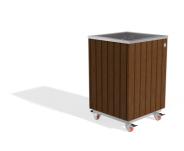

## **METAL PLANTER 299-TS**

The metal planter model 299 represents the pinnacle of luxury and style. The combination of a high-quality stainless steel structure with vertical wooden elements made of ecological Resysta® timber creates a product that is timeless. Developed in Germany, this timber comes with a \_15-year warranty\_ against cracking and delamination, provided by the timber manufacturer. The planter is also available in a variant with traditional spruce wood. Premium protective coatings on the wood guarantee long-lasting durability. This unique planter is a true throne for your bot ...

1,270.00€

Diameter: 45.5 cm

Length: 44.0 cm

Height: 70.0 cm

Tags Stainless Steel

Base Stainless Steel

81 AISI 3

Plate Stainless Steel

81 AISI 3

Velg Stainless Steel

AR/VR

**WEBSITE** 