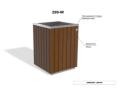

## **METAL PLANTER 299-TS**

The metal planter model 299 represents the pinnacle of luxury and style. The combination of a high-quality stainless steel structure with vertical wooden elements made of ecological Resysta® timber creates a product that is timeless. Developed in Germany, this timber comes with a \_15-year warranty\_ against cracking and delamination, provided by the timber manufacturer. The planter is also available in a variant with traditional spruce wood. Premium protective coatings on the wood guarantee long-lasting durability. This unique planter is a true throne for your bot ...

1,270.00€

Diameter: 45.5 cm

Length: 44.0 cm

Height: 70.0 cm

Tags Stainless Steel

Base Stainless Steel

81 AISI 3

Plate Stainless Steel

81 AISI 3

Velg Stainless Steel

AR/VR

**WEBSITE** 