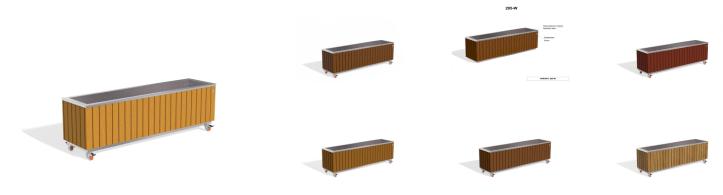

## **METAL PLANTER 295-TS**

Refreshing vision and ecological awareness meet in \*\*model 295\*\*. This metal planter is a true example of contemporary design, combining the durability of \*\*stainless steel\*\* with the natural beauty of wood. The wooden elements can be made from traditional wood – spruce, or \*\*eco-friendly Resysta® wood\*\*. This innovative material, developed in Germany, offers a \*\* \_15-year warranty\_\*\* against cracks and delamination, provided by the wood manufacturer. Planter model 295 is ideal for larger projects, where a variety of plants can be combined to create a pictur ...

1,292.00€

Diameter: 149.5 cm

Length: 37.5 cm

Height: 47.0 cm

Base\_3 Stainless Steel

81 AISI 3

Legs Stainless Steel

81 AISI 3

Plate Stainless Steel

81 AISI 3

Velg Stainless Steel

81 AISI 3

AR/VR

**WEBSITE** 