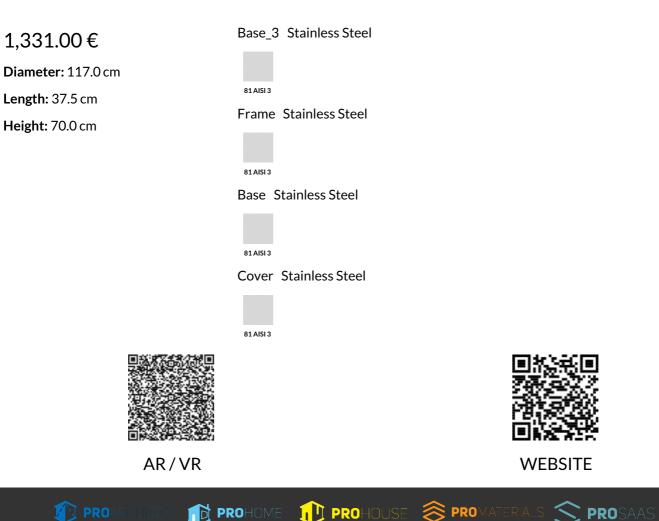

## **METAL PLANTER 294-TS**

The metal planter \*\*model 294\*\* represents the pinnacle of luxury and style. The combination of a high-quality \*\*stainless steel\*\* structure with vertical wooden elements made of \*\*ecological Resysta® timber\*\* creates a product that is timeless. Developed in Germany, this timber comes with a \*\*\_15-year warranty\_\*\* against cracking and delamination, provided by the timber manufacturer. The planter is also available in a variant with traditional spruce wood. Premium protective coatings on the wood guarantee long-lasting durability. This unique planter is a ...