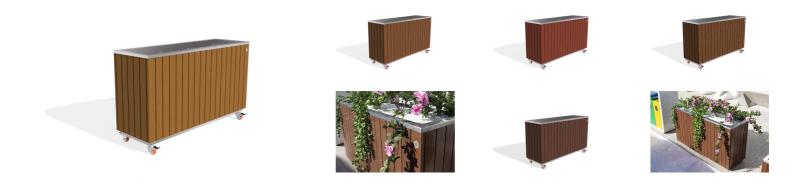

## **METAL PLANTER 294-TS**

The metal planter \*\*model 294\*\* represents the pinnacle of luxury and style. The combination of a high-quality \*\*stainless steel\*\* structure with vertical wooden elements made of \*\*ecological Resysta® timber\*\* creates a product that is timeless. Developed in Germany, this timber comes with a \*\*\_15-year warranty\_\*\* against cracking and delamination, provided by the timber manufacturer. The planter is also available in a variant with traditional spruce wood. Premium protective coatings on the wood guarantee long-lasting durability. This unique planter is a ...