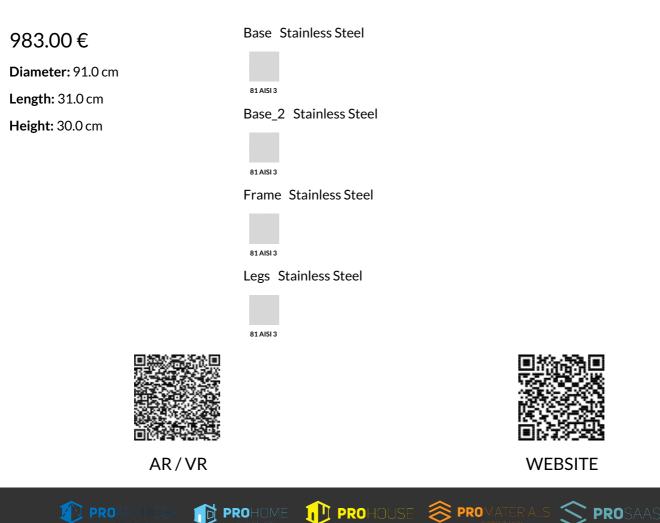

## METAL PLANTER 292-WR

Experience the allure of minimalism with the compact \*\*Model 292\*\* metal planter by Encho Enchev - ETE. Ideal for small gardens, balconies, or even indoor spaces, this model is the perfect choice for those looking to add style without sacrificing space. The metal planter is crafted from \*\*stainless steel\*\* and adorned with elegant vertical wooden elements. Two types of wood are available - the traditional spruce or our revolutionary product - the \*\*eco-friendly Resysta® wood\*\*. Developed in Germany, this wood comes with a \*\* \_15-year warranty\_\*\* against crac ...