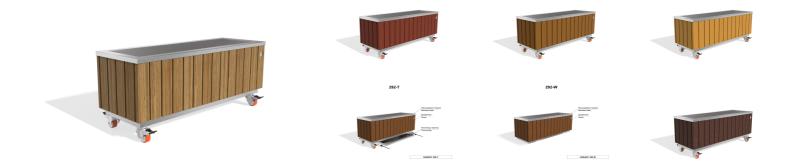

## METAL PLANTER 292-WR

Experience the allure of minimalism with the compact \*\*Model 292\*\* metal planter by Encho Enchev - ETE. Ideal for small gardens, balconies, or even indoor spaces, this model is the perfect choice for those looking to add style without sacrificing space. The metal planter is crafted from \*\*stainless steel\*\* and adorned with elegant vertical wooden elements. Two types of wood are available - the traditional spruce or our revolutionary product - the \*\*eco-friendly Resysta® wood\*\*. Developed in Germany, this wood comes with a \*\* \_15-year warranty\_\*\* against crac ...