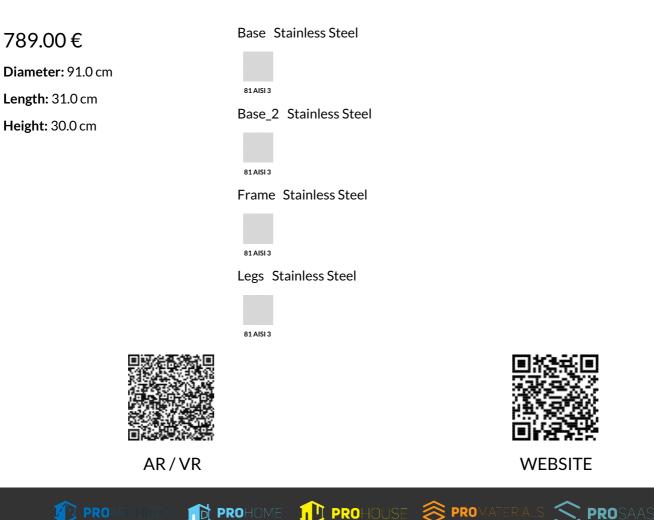

## METAL PLANTER 292-WS

Experience the allure of minimalism with the compact \*\*Model 292\*\* metal planter by Encho Enchev - ETE. Ideal for small gardens, balconies, or even indoor spaces, this model is the perfect choice for those looking to add style without sacrificing space. The metal planter is crafted from \*\*stainless steel\*\* and adorned with elegant vertical wooden elements. Two types of wood are available - the traditional spruce or our revolutionary product - the \*\*eco-friendly Resysta® wood\*\*. Developed in Germany, this wood comes with a \*\* \_15-year warranty\_\*\* against crac ...