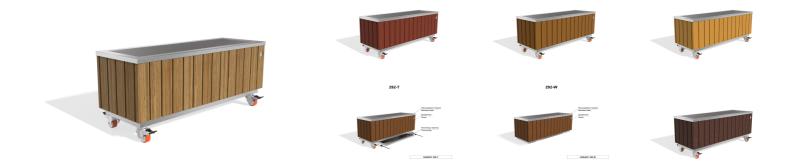

## METAL PLANTER 292-WS

Experience the allure of minimalism with the compact \*\*Model 292\*\* metal planter by Encho Enchev - ETE. Ideal for small gardens, balconies, or even indoor spaces, this model is the perfect choice for those looking to add style without sacrificing space. The metal planter is crafted from \*\*stainless steel\*\* and adorned with elegant vertical wooden elements. Two types of wood are available - the traditional spruce or our revolutionary product - the \*\*eco-friendly Resysta® wood\*\*. Developed in Germany, this wood comes with a \*\* \_15-year warranty\_\*\* against crac ...