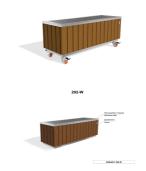

## METAL PLANTER 292 TS, wheels and pull out tray

Experience the allure of minimalism with the compact \*\*Model 292\*\* metal planter by Encho Enchev - ETE. Ideal for small gardens, balconies, or even indoor spaces, this model is the perfect choice for those looking to add style without sacrificing space. The metal planter is crafted from \*\*stainless steel\*\* and adorned with elegant vertical wooden elements. Two types of wood are available - the traditional spruce or our revolutionary product - the \*\*eco-friendly Resysta® wood\*\*. Developed in Germany, this wood comes with a \*\* \_15-year warranty\_\*\* against crac ...

967.00€

Diameter: 91.0 cm

Length: 31.0 cm

Height: 30.0 cm

Velg Stainless Steel

Plate Stainless Steel

81 AISI 3

Cover Stainless Steel

81 AISI 3

Cover Stainless Steel

**WEBSITE** 