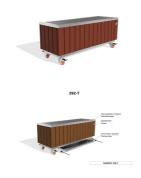

## METAL PLANTER 292 TS, wheels and pull out tray

Experience the allure of minimalism with the compact \*\*Model 292\*\* metal planter by Encho Enchev - ETE. Ideal for small gardens, balconies, or even indoor spaces, this model is the perfect choice for those looking to add style without sacrificing space. The metal planter is crafted from \*\*stainless steel\*\* and adorned with elegant vertical wooden elements. Two types of wood are available - the traditional spruce or our revolutionary product - the \*\*eco-friendly Resysta® wood\*\*. Developed in Germany, this wood comes with a \*\* \_15-year warranty\_\*\* against crac ...

967.00€

Diameter: 91.0 cm

Length: 31.0 cm

Height: 30.0 cm

Velg Stainless Steel

Plate Stainless Steel

81 AISI 3

Cover Stainless Steel

81 AISI 3

Cover Stainless Steel

**WEBSITE** 