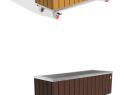

## METAL PLANTER 292 TS, wheels and pull out tray

Experience the allure of minimalism with the compact \*\*Model 292\*\* metal planter by Encho Enchev - ETE. Ideal for small gardens, balconies, or even indoor spaces, this model is the perfect choice for those looking to add style without sacrificing space. The metal planter is crafted from \*\*stainless steel\*\* and adorned with elegant vertical wooden elements. Two types of wood are available - the traditional spruce or our revolutionary product - the \*\*eco-friendly Resysta® wood\*\*. Developed in Germany, this wood comes with a \*\* \_15-year warranty\_\*\* against crac ...

967.00€

Diameter: 91.0 cm

Length: 31.0 cm

Height: 30.0 cm

Velg Stainless Steel

Plate Stainless Steel

81 AISI 3

Cover Stainless Steel