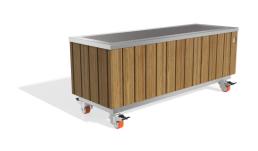

## METAL PLANTER 292 TS, wheels and pull out tray

Experience the allure of minimalism with the compact \*\*Model 292\*\* metal planter by Encho Enchev - ETE. Ideal for small gardens, balconies, or even indoor spaces, this model is the perfect choice for those looking to add style without sacrificing space. The metal planter is crafted from \*\*stainless steel\*\* and adorned with elegant vertical wooden elements. Two types of wood are available - the traditional spruce or our revolutionary product - the \*\*eco-friendly Resysta® wood\*\*. Developed in Germany, this wood comes with a \*\* \_15-year warranty\_\*\* against crac ...

967.00€

Diameter: 91.0 cm

Length: 31.0 cm

Height: 30.0 cm

Velg Stainless Steel

Plate Stainless Steel

81 AISI 3

Cover Stainless Steel