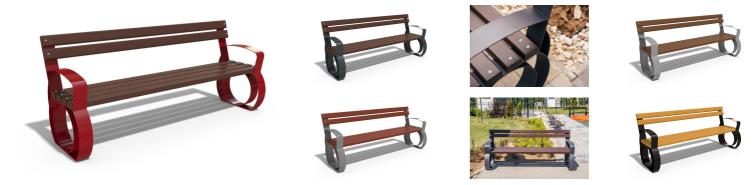

## METAL BENCH 87 MS

Bench from Encho Enchev - ETE metal benches range, a contemporary solution to the classic model with backrest and armrests. Bench combining the comfort of certified wood and the strength of metal. The metal structure is electro- galvanized and powder coated. These technological methods protect the metal from corrosion and increase its performance. The planks are treated with a special coating, which protects them from aggressive weather conditions and prolongs their life. The elements connecting the individual structures are from stainless steel. Metal and wooden ...

| 408.00 €<br>Diameter: 190.0 cm<br>Length: 60.0 cm<br>Height: 82.0 cm | LEGS Steel<br>RAL 7024 RAL 9005 RAL 9006 RAL 9007<br>CIRCLE Stainless Steel<br>81AIS13                |                    |
|----------------------------------------------------------------------|-------------------------------------------------------------------------------------------------------|--------------------|
|                                                                      | BOLT Stainless Steel<br>B1AISI3<br>SEAT Wood Timber<br>61Pine 62 Walnut 64 Rosewo 65 Oak 66<br>BAMBOO |                    |
| AR/VR                                                                |                                                                                                       | UN 2005<br>WEBSITE |