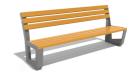

# **METAL BENCH 144 MS**

Bench with backrest made out of certified wood and high-quality metal. Electro-galvanized and powder coat protects the metal from corrosion and increases its performance. A special coating is applied to the wooden planks, which protects them from aggressive weather conditions and prolongs their life. The elements connecting the individual structures are from stainless steel. Metal and wooden components have different color combinations. The bench equally complements the spaces in front of modern buildings, work premises, public stations, ports, airports and has a ...