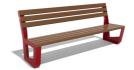

# **METAL BENCH 144 MS**

Bench with backrest made out of certified wood and high-quality metal. Electro-galvanized and powder coat protects the metal from corrosion and increases its performance. A special coating is applied to the wooden planks, which protects them from aggressive weather conditions and prolongs their life. The elements connecting the individual structures are from stainless steel. Metal and wooden components have different color combinations. The bench equally complements the spaces in front of modern buildings, work premises, public stations, ports, airports and has a ...