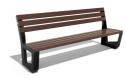

# **METAL BENCH 144 MS**

Bench with backrest made out of certified wood and high-quality metal. Electro-galvanized and powder coat protects the metal from corrosion and increases its performance. A special coating is applied to the wooden planks, which protects them from aggressive weather conditions and prolongs their life. The elements connecting the individual structures are from stainless steel. Metal and wooden components have different color combinations. The bench equally complements the spaces in front of modern buildings, work premises, public stations, ports, airports and has a ...

## 450.00€

Diameter: 191.0 cm

Length: 61.0 cm

Height: 80.0 cm

#### **LEGS Steel**

### **CIRCLE Stainless Steel**

81 AISI 3

**BOLT Stainless Steel** 

SEAT Wood Timber

AR/VR

**WEBSITE** 