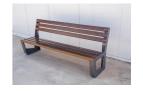

# **METAL BENCH 144 MS**

Bench with backrest made out of certified wood and high-quality metal. Electro-galvanized and powder coat protects the metal from corrosion and increases its performance. A special coating is applied to the wooden planks, which protects them from aggressive weather conditions and prolongs their life. The elements connecting the individual structures are from stainless steel. Metal and wooden components have different color combinations. The bench equally complements the spaces in front of modern buildings, work premises, public stations, ports, airports and has a ...