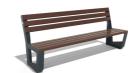

# **METAL BENCH 144 MS**

Bench with backrest made out of certified wood and high-quality metal. Electro-galvanized and powder coat protects the metal from corrosion and increases its performance. A special coating is applied to the wooden planks, which protects them from aggressive weather conditions and prolongs their life. The elements connecting the individual structures are from stainless steel. Metal and wooden components have different color combinations. The bench equally complements the spaces in front of modern buildings, work premises, public stations, ports, airports and has a ...

## 450.00€

Diameter: 191.0 cm

Length: 61.0 cm

Height: 80.0 cm

#### **LEGS Steel**

### **CIRCLE Stainless Steel**

81 AISI 3

**BOLT Stainless Steel** 

SEAT Wood Timber

AR/VR

**WEBSITE** 