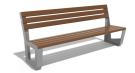

# **METAL BENCH 144 MS**

Bench with backrest made out of certified wood and high-quality metal. Electro-galvanized and powder coat protects the metal from corrosion and increases its performance. A special coating is applied to the wooden planks, which protects them from aggressive weather conditions and prolongs their life. The elements connecting the individual structures are from stainless steel. Metal and wooden components have different color combinations. The bench equally complements the spaces in front of modern buildings, work premises, public stations, ports, airports and has a ...