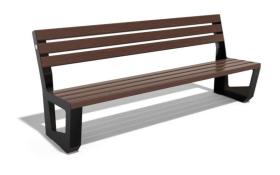

# **METAL BENCH 144 MS**

Bench with backrest made out of certified wood and high-quality metal. Electro-galvanized and powder coat protects the metal from corrosion and increases its performance. A special coating is applied to the wooden planks, which protects them from aggressive weather conditions and prolongs their life. The elements connecting the individual structures are from stainless steel. Metal and wooden components have different color combinations. The bench equally complements the spaces in front of modern buildings, work premises, public stations, ports, airports and has a ...

## 450.00€

Diameter: 191.0 cm

Length: 61.0 cm

Height: 80.0 cm

#### **LEGS Steel**

### **CIRCLE Stainless Steel**

81 AISI 3

**BOLT Stainless Steel** 

SEAT Wood Timber

AR/VR

**WEBSITE** 