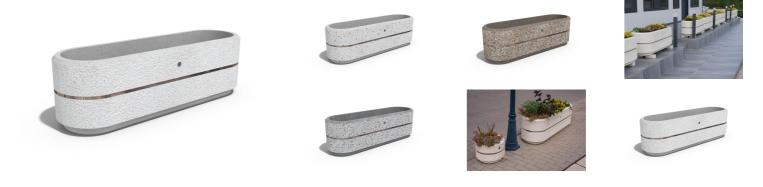

## **CONCRETE PLANTER 27** exposed aggregate

Flower planter made out of high-strength concrete and natural aggregate. The aggregate structure is composed of natural marble or granite stones with specific dimensions and the possibility of combinations in different colors. The surface is embossed and treated with a special protective coating. The concrete is reinforced and fiber strengthened. The decoration with chrome- nickel strip gives elegance and style. The concrete planter, with its delicate ovals, is especially practical and suitable for creating flower alleys in parks, as well as a "green" anti-parking ...

| 407.00€                   | Ring Stainless Steel                |
|---------------------------|-------------------------------------|
| <b>Diameter:</b> 150.0 cm | 81 AISI 3                           |
| <b>Length:</b> 45.0 cm    | Logo Stainless Steel                |
| <b>Height:</b> 45.0 cm    | 81AISI 3                            |
|                           | Base Natural Marble aggregates      |
|                           | 42 Brown 51 White 52 Scatte 53 Grev |