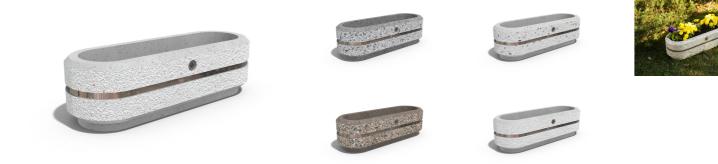

## **CONCRETE PLANTER 24 exposed aggregate**

Flower planter made out of high-strength concrete and natural aggregate. The aggregate structure is composed of natural marble or granite stones with specific dimensions and the possibility of combinations in different colors. The surface is embossed and treated with a special protective coating. The concrete is reinforced and fiber strengthened. The decoration with chrome- nickel strip gives elegance and style. The concrete planter, with its delicate ovals, is especially practical and suitable for creating flower alleys in parks, as well as a "green" anti-parking ...

| 181.00€                | Ring Stainless Steel                |
|------------------------|-------------------------------------|
| Diameter: 70.0 cm      |                                     |
| Length: 24.0 cm        | 81 AISI 3                           |
| <b>Height:</b> 20.0 cm | Logo Stainless Steel                |
|                        | Base Natural Marble aggregates      |
|                        |                                     |
|                        | 42 Brown 51 White 52 Scatte 53 Grey |