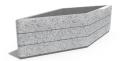

## **CONCRETE PLANTER 230 exposed aggregate**

Model in the product range of concrete planters by Encho Enchev - ETE in the elegant rhomboid shape. The flower pot is made of high-performance concrete and an aggregate of natural marble or granite stones. The particles that make up the aggregate are precisely defined in size and can be combined in different colors. With the modern techniques of processing the aggregate structure a surface with a characteristic relief is created. A special protective coating is applied on the embossed surface. The innovative solution is decorated with a delicate, horizontal chann ...

866.00€

Diameter: 240.0 cm

Length: 80.0 cm

Height: 65.0 cm

**CIRCLE Stainless Steel** 

BASE Natural Marble aggregates

AR/VR

**WEBSITE** 