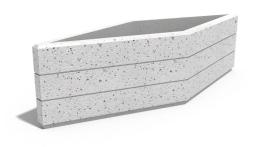

## **CONCRETE PLANTER 230 exposed aggregate**

Model in the product range of concrete planters by Encho Enchev - ETE in the elegant rhomboid shape. The flower pot is made of high-performance concrete and an aggregate of natural marble or granite stones. The particles that make up the aggregate are precisely defined in size and can be combined in different colors. With the modern techniques of processing the aggregate structure a surface with a characteristic relief is created. A special protective coating is applied on the embossed surface. The innovative solution is decorated with a delicate, horizontal chann ...

866.00€

Diameter: 240.0 cm

Length: 80.0 cm

Height: 65.0 cm

**CIRCLE Stainless Steel** 

BASE Natural Marble aggregates

AR/VR

**WEBSITE** 