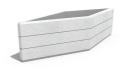

## **CONCRETE PLANTER 230 exposed aggregate**

Model in the product range of concrete planters by Encho Enchev - ETE in the elegant rhomboid shape. The flower pot is made of high-performance concrete and an aggregate of natural marble or granite stones. The particles that make up the aggregate are precisely defined in size and can be combined in different colors. With the modern techniques of processing the aggregate structure a surface with a characteristic relief is created. A special protective coating is applied on the embossed surface. The innovative solution is decorated with a delicate, horizontal chann ...

866.00€

Diameter: 240.0 cm

Length: 80.0 cm

Height: 65.0 cm

**CIRCLE Stainless Steel** 

BASE Natural Marble aggregates

AR/VR

**WEBSITE** 