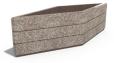

## **CONCRETE PLANTER 230 exposed aggregate**

Model in the product range of concrete planters by Encho Enchev - ETE in the elegant rhomboid shape. The flower pot is made of high-performance concrete and an aggregate of natural marble or granite stones. The particles that make up the aggregate are precisely defined in size and can be combined in different colors. With the modern techniques of processing the aggregate structure a surface with a characteristic relief is created. A special protective coating is applied on the embossed surface. The innovative solution is decorated with a delicate, horizontal chann ...

866.00€

Diameter: 240.0 cm

Length: 80.0 cm

Height: 65.0 cm

**CIRCLE Stainless Steel** 

BASE Natural Marble aggregates

AR/VR

**WEBSITE** 