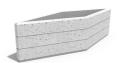

## **CONCRETE PLANTER 230 exposed aggregate**

Model in the product range of concrete planters by Encho Enchev - ETE in the elegant rhomboid shape. The flower pot is made of high-performance concrete and an aggregate of natural marble or granite stones. The particles that make up the aggregate are precisely defined in size and can be combined in different colors. With the modern techniques of processing the aggregate structure a surface with a characteristic relief is created. A special protective coating is applied on the embossed surface. The innovative solution is decorated with a delicate, horizontal chann ...

866.00€

Diameter: 240.0 cm

Length: 80.0 cm

Height: 65.0 cm

**CIRCLE Stainless Steel** 

BASE Natural Marble aggregates

AR/VR

**WEBSITE** 