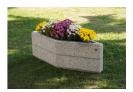

## **CONCRETE PLANTER 229 exposed aggregate**

Model in the product range of concrete planters by Encho Enchev - ETE in the elegant rhomboid shape. The flower pot is made of high-performance concrete and an aggregate of natural marble or granite stones. The particles that make up the aggregate are precisely defined in size and can be combined in different colors. With the modern techniques of processing the aggregate structure a surface with a characteristic relief is created. A special protective coating is applied on the embossed surface. The innovative solution is decorated with a delicate, horizontal chann ...