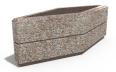

## **CONCRETE PLANTER 229 exposed aggregate**

Model in the product range of concrete planters by Encho Enchev - ETE in the elegant rhomboid shape. The flower pot is made of high-performance concrete and an aggregate of natural marble or granite stones. The particles that make up the aggregate are precisely defined in size and can be combined in different colors. With the modern techniques of processing the aggregate structure a surface with a characteristic relief is created. A special protective coating is applied on the embossed surface. The innovative solution is decorated with a delicate, horizontal chann ...