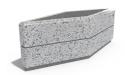

## **CONCRETE PLANTER 229 exposed aggregate**

Model in the product range of concrete planters by Encho Enchev - ETE in the elegant rhomboid shape. The flower pot is made of high-performance concrete and an aggregate of natural marble or granite stones. The particles that make up the aggregate are precisely defined in size and can be combined in different colors. With the modern techniques of processing the aggregate structure a surface with a characteristic relief is created. A special protective coating is applied on the embossed surface. The innovative solution is decorated with a delicate, horizontal chann ...

396.00€

Diameter: 130.0 cm

Length: 45.0 cm

Height: 45.0 cm

**CIRCLE Stainless Steel** 

81 AISI

BASE Natural Marble aggregates

AR/VR