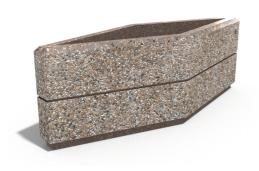

## **CONCRETE PLANTER 229 exposed aggregate**

Model in the product range of concrete planters by Encho Enchev - ETE in the elegant rhomboid shape. The flower pot is made of high-performance concrete and an aggregate of natural marble or granite stones. The particles that make up the aggregate are precisely defined in size and can be combined in different colors. With the modern techniques of processing the aggregate structure a surface with a characteristic relief is created. A special protective coating is applied on the embossed surface. The innovative solution is decorated with a delicate, horizontal chann ...

396.00€

Diameter: 130.0 cm

Length: 45.0 cm

Height: 45.0 cm

**CIRCLE Stainless Steel** 

81 AISI

BASE Natural Marble aggregates

AR/VR