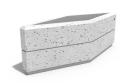

## **CONCRETE PLANTER 229 exposed aggregate**

Model in the product range of concrete planters by Encho Enchev - ETE in the elegant rhomboid shape. The flower pot is made of high-performance concrete and an aggregate of natural marble or granite stones. The particles that make up the aggregate are precisely defined in size and can be combined in different colors. With the modern techniques of processing the aggregate structure a surface with a characteristic relief is created. A special protective coating is applied on the embossed surface. The innovative solution is decorated with a delicate, horizontal chann ...

396.00€

Diameter: 130.0 cm

Length: 45.0 cm

Height: 45.0 cm

**CIRCLE Stainless Steel** 

81 AISI

BASE Natural Marble aggregates

AR/VR