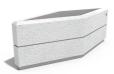

## **CONCRETE PLANTER 229 exposed aggregate**

Model in the product range of concrete planters by Encho Enchev - ETE in the elegant rhomboid shape. The flower pot is made of high-performance concrete and an aggregate of natural marble or granite stones. The particles that make up the aggregate are precisely defined in size and can be combined in different colors. With the modern techniques of processing the aggregate structure a surface with a characteristic relief is created. A special protective coating is applied on the embossed surface. The innovative solution is decorated with a delicate, horizontal chann ...