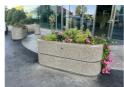

## **CONCRETE PLANTER 196 exposed aggregate**

Flower planter made out of high-strength concrete and natural aggregate. The aggregate structure is composed of natural marble or granite stones with specific dimensions and the possibility of combinations in different colors. The surface is embossed and treated with a special protective coating. The concrete is reinforced and fiber strengthened. The decoration with chrome- nickel strip gives elegance and style. The concrete planter, with its delicate ovals, is especially practical and suitable for creating flower alleys in parks, as well as a "green" anti-parking ...