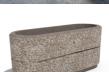

## **CONCRETE PLANTER 196 exposed aggregate**

Flower planter made out of high-strength concrete and natural aggregate. The aggregate structure is composed of natural marble or granite stones with specific dimensions and the possibility of combinations in different colors. The surface is embossed and treated with a special protective coating. The concrete is reinforced and fiber strengthened. The decoration with chrome- nickel strip gives elegance and style. The concrete planter, with its delicate ovals, is especially practical and suitable for creating flower alleys in parks, as well as a "green" anti-parking ...