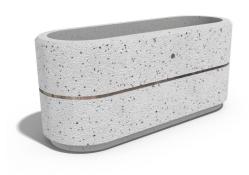

## **CONCRETE PLANTER 196 exposed aggregate**

Flower planter made out of high-strength concrete and natural aggregate. The aggregate structure is composed of natural marble or granite stones with specific dimensions and the possibility of combinations in different colors. The surface is embossed and treated with a special protective coating. The concrete is reinforced and fiber strengthened. The decoration with chrome- nickel strip gives elegance and style. The concrete planter, with its delicate ovals, is especially practical and suitable for creating flower alleys in parks, as well as a "green" anti-parking ...

650.00€

Diameter: 150.0 cm

Length: 55.0 cm

Height: 65.0 cm

Logo Stainless Steel

31 AISI :

Ring Stainless Steel

Base Natural Marble aggregates