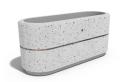

## **CONCRETE PLANTER 196 exposed aggregate**

Flower planter made out of high-strength concrete and natural aggregate. The aggregate structure is composed of natural marble or granite stones with specific dimensions and the possibility of combinations in different colors. The surface is embossed and treated with a special protective coating. The concrete is reinforced and fiber strengthened. The decoration with chrome- nickel strip gives elegance and style. The concrete planter, with its delicate ovals, is especially practical and suitable for creating flower alleys in parks, as well as a "green" anti-parking ...

650.00€

Diameter: 150.0 cm

Length: 55.0 cm

Height: 65.0 cm

Logo Stainless Steel

31 AISI :

Ring Stainless Steel

Base Natural Marble aggregates