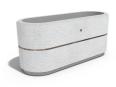

## **CONCRETE PLANTER 196 exposed aggregate**

Flower planter made out of high-strength concrete and natural aggregate. The aggregate structure is composed of natural marble or granite stones with specific dimensions and the possibility of combinations in different colors. The surface is embossed and treated with a special protective coating. The concrete is reinforced and fiber strengthened. The decoration with chrome- nickel strip gives elegance and style. The concrete planter, with its delicate ovals, is especially practical and suitable for creating flower alleys in parks, as well as a "green" anti-parking ...

650.00€

Diameter: 150.0 cm

Length: 55.0 cm

Height: 65.0 cm

Logo Stainless Steel

31 AISI :

Ring Stainless Steel

Base Natural Marble aggregates