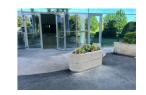

## **CONCRETE PLANTER 196 exposed aggregate**

Flower planter made out of high-strength concrete and natural aggregate. The aggregate structure is composed of natural marble or granite stones with specific dimensions and the possibility of combinations in different colors. The surface is embossed and treated with a special protective coating. The concrete is reinforced and fiber strengthened. The decoration with chrome- nickel strip gives elegance and style. The concrete planter, with its delicate ovals, is especially practical and suitable for creating flower alleys in parks, as well as a "green" anti-parking ...

650.00€

Diameter: 150.0 cm

Length: 55.0 cm

Height: 65.0 cm

Logo Stainless Steel

31 AISI :

Ring Stainless Steel

Base Natural Marble aggregates