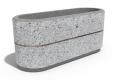

## **CONCRETE PLANTER 196 exposed aggregate**

Flower planter made out of high-strength concrete and natural aggregate. The aggregate structure is composed of natural marble or granite stones with specific dimensions and the possibility of combinations in different colors. The surface is embossed and treated with a special protective coating. The concrete is reinforced and fiber strengthened. The decoration with chrome- nickel strip gives elegance and style. The concrete planter, with its delicate ovals, is especially practical and suitable for creating flower alleys in parks, as well as a "green" anti-parking ...

650.00€

Diameter: 150.0 cm

Length: 55.0 cm

Height: 65.0 cm

Logo Stainless Steel

31 AISI :

Ring Stainless Steel

Base Natural Marble aggregates