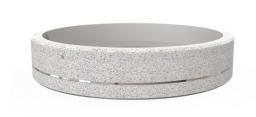

## **CONCRETE PLANTER 325 exposed aggregate**

Model from the series of round concrete planters by Encho Enchev-ETE, in which the designers have offered a great ratio between height and diameter, turning every park, square or alley into a masterpiece of art. The flowerpot is made out of high-performance concrete and natural embossed aggregate. The aggregate structure is composed of natural marble or granite stones with specific dimensions. The surface is treated with special protective coating. It reduces the deposition of contaminants and further increases the resistance of the product to aggressive weather c ...

2,024.00€

Diameter: 230.0 cm

Length: 230.0 cm

Height: 45.0 cm

Tag Stainless Steel

81 AISI 3

Base Natural Marble aggregates

**WEBSITE** 