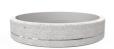

## **CONCRETE PLANTER 325 exposed aggregate**

Model from the series of round concrete planters by Encho Enchev-ETE, in which the designers have offered a great ratio between height and diameter, turning every park, square or alley into a masterpiece of art. The flowerpot is made out of high-performance concrete and natural embossed aggregate. The aggregate structure is composed of natural marble or granite stones with specific dimensions. The surface is treated with special protective coating. It reduces the deposition of contaminants and further increases the resistance of the product to aggressive weather c ...

2,024.00€

Diameter: 230.0 cm

Length: 230.0 cm

Height: 45.0 cm

Tag Stainless Steel

81 AISI 3

Base Natural Marble aggregates

**WEBSITE** 