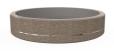

## **CONCRETE PLANTER 325 exposed aggregate**

Model from the series of round concrete planters by Encho Enchev-ETE, in which the designers have offered a great ratio between height and diameter, turning every park, square or alley into a masterpiece of art. The flowerpot is made out of high-performance concrete and natural embossed aggregate. The aggregate structure is composed of natural marble or granite stones with specific dimensions. The surface is treated with special protective coating. It reduces the deposition of contaminants and further increases the resistance of the product to aggressive weather c ...

2,024.00€

Diameter: 230.0 cm

Length: 230.0 cm

Height: 45.0 cm

Tag Stainless Steel

81 AISI 3

Base Natural Marble aggregates

**WEBSITE** 