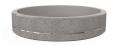

## **CONCRETE PLANTER 325 exposed aggregate**

Model from the series of round concrete planters by Encho Enchev-ETE, in which the designers have offered a great ratio between height and diameter, turning every park, square or alley into a masterpiece of art. The flowerpot is made out of high-performance concrete and natural embossed aggregate. The aggregate structure is composed of natural marble or granite stones with specific dimensions. The surface is treated with special protective coating. It reduces the deposition of contaminants and further increases the resistance of the product to aggressive weather c ...

2,024.00€

Diameter: 230.0 cm

Length: 230.0 cm

Height: 45.0 cm

Tag Stainless Steel

81 AISI 3

Base Natural Marble aggregates

**WEBSITE** 