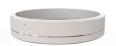

## **CONCRETE PLANTER 325 exposed aggregate**

Model from the series of round concrete planters by Encho Enchev-ETE, in which the designers have offered a great ratio between height and diameter, turning every park, square or alley into a masterpiece of art. The flowerpot is made out of high-performance concrete and natural embossed aggregate. The aggregate structure is composed of natural marble or granite stones with specific dimensions. The surface is treated with special protective coating. It reduces the deposition of contaminants and further increases the resistance of the product to aggressive weather c ...

2,024.00€

Diameter: 230.0 cm

Length: 230.0 cm

Height: 45.0 cm

Tag Stainless Steel

81 AISI 3

Base Natural Marble aggregates

**WEBSITE** 