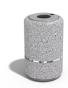

## CONCRETE LITTER BIN 36 E35 exposed aggregate 35L

Litter bin made of high-performance concrete with natural aggregate. The concrete is reinforced and fiber strengthened. The aggregate structure is composed of natural marble or granite stones of precisely defined dimensions. The surface is embossed and treated with a special protective coating. It reduces the deposition of dirt and further increases the product's resistance to aggressive weather conditions. Metal components are electrogalvanized and powder coated. These technological methods protect the metal from corrosion and increase its performance. The possib ...

### 305.00€

Diameter: 45.0 cm

Length: 45.0 cm

Height: 70.0 cm

#### Base Natural Marble aggregates

AR/VR

**WEBSITE** 