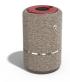

## CONCRETE LITTER BIN 36 E35 exposed aggregate 35L

Litter bin made of high-performance concrete with natural aggregate. The concrete is reinforced and fiber strengthened. The aggregate structure is composed of natural marble or granite stones of precisely defined dimensions. The surface is embossed and treated with a special protective coating. It reduces the deposition of dirt and further increases the product's resistance to aggressive weather conditions. Metal components are electrogalvanized and powder coated. These technological methods protect the metal from corrosion and increase its performance. The possib ...

### 305.00€

Diameter: 45.0 cm

Length: 45.0 cm

Height: 70.0 cm

#### Base Natural Marble aggregates

AR/VR

**WEBSITE** 