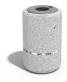

## CONCRETE LITTER BIN 36 E35 exposed aggregate 35L

Litter bin made of high-performance concrete with natural aggregate. The concrete is reinforced and fiber strengthened. The aggregate structure is composed of natural marble or granite stones of precisely defined dimensions. The surface is embossed and treated with a special protective coating. It reduces the deposition of dirt and further increases the product's resistance to aggressive weather conditions. Metal components are electrogalvanized and powder coated. These technological methods protect the metal from corrosion and increase its performance. The possib ...

### 305.00€

Diameter: 45.0 cm

Length: 45.0 cm

Height: 70.0 cm

#### Base Natural Marble aggregates

AR/VR

**WEBSITE** 