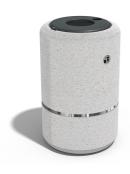

## CONCRETE LITTER BIN 36 E35 exposed aggregate 35L

Litter bin made of high-performance concrete with natural aggregate. The concrete is reinforced and fiber strengthened. The aggregate structure is composed of natural marble or granite stones of precisely defined dimensions. The surface is embossed and treated with a special protective coating. It reduces the deposition of dirt and further increases the product's resistance to aggressive weather conditions. Metal components are electrogalvanized and powder coated. These technological methods protect the metal from corrosion and increase its performance. The possib ...

### 305.00€

Diameter: 45.0 cm

Length: 45.0 cm

Height: 70.0 cm

#### Container Steel

## RAL 9005 Logo Stainless Steel

81 AISI 3

Ring Stainless Steel

81 AISI 3

#### Base Natural Marble aggregates

AR/VR

**WEBSITE** 