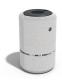

## CONCRETE LITTER BIN 36 E35 exposed aggregate 35L

Litter bin made of high-performance concrete with natural aggregate. The concrete is reinforced and fiber strengthened. The aggregate structure is composed of natural marble or granite stones of precisely defined dimensions. The surface is embossed and treated with a special protective coating. It reduces the deposition of dirt and further increases the product's resistance to aggressive weather conditions. Metal components are electrogalvanized and powder coated. These technological methods protect the metal from corrosion and increase its performance. The possib ...

### 305.00€

Diameter: 45.0 cm

Length: 45.0 cm

Height: 70.0 cm

#### Base Natural Marble aggregates

AR/VR

**WEBSITE** 