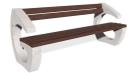

## **CONCRETE BENCH 99**

Backrest bench made of high-performance concrete, natural aggregate and certified wood. The concrete is fiber reinforced. The aggregate structure contains natural marble or granite stones. They can be combined in different colors and are of a specific size. The planks are specially treated, which protects them from rotting and preserves the material's characteristics over time. The concrete surface is embossed and further treated with a protective coating. This makes the product even more resistant to aggressive atmospheric conditions. The elements connecting the ...

479.00€

Diameter: 190.0 cm

Length: 73.0 cm

Height: 80.0 cm

Plate Stainless Steel

81 AISI 3

**Bolt Stainless Steel** 

81 AISI 3

Logo Stainless Steel

81 AISI 3

Base Natural Marble aggregates

AR/VR

**WEBSITE** 