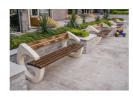

## **CONCRETE BENCH 99**

Backrest bench made of high-performance concrete, natural aggregate and certified wood. The concrete is fiber reinforced. The aggregate structure contains natural marble or granite stones. They can be combined in different colors and are of a specific size. The planks are specially treated, which protects them from rotting and preserves the material's characteristics over time. The concrete surface is embossed and further treated with a protective coating. This makes the product even more resistant to aggressive atmospheric conditions. The elements connecting the ...

479.00€

Diameter: 190.0 cm

Length: 73.0 cm

Height: 80.0 cm

Plate Stainless Steel

81 AISI 3

**Bolt Stainless Steel** 

81 AISI 3

Logo Stainless Steel

81 AISI 3

Base Natural Marble aggregates

AR/VR

**WEBSITE** 