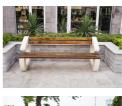

## **CONCRETE BENCH 99**

Backrest bench made of high-performance concrete, natural aggregate and certified wood. The concrete is fiber reinforced. The aggregate structure contains natural marble or granite stones. They can be combined in different colors and are of a specific size. The planks are specially treated, which protects them from rotting and preserves the material's characteristics over time. The concrete surface is embossed and further treated with a protective coating. This makes the product even more resistant to aggressive atmospheric conditions. The elements connecting the ...