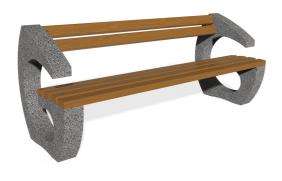

## **CONCRETE BENCH 99**

Backrest bench made of high-performance concrete, natural aggregate and certified wood. The concrete is fiber reinforced. The aggregate structure contains natural marble or granite stones. They can be combined in different colors and are of a specific size. The planks are specially treated, which protects them from rotting and preserves the material's characteristics over time. The concrete surface is embossed and further treated with a protective coating. This makes the product even more resistant to aggressive atmospheric conditions. The elements connecting the ...

479.00€

Diameter: 190.0 cm

Length: 73.0 cm

Height: 80.0 cm

Plate Stainless Steel

81 AISI 3

**Bolt Stainless Steel** 

81 AISI 3

Logo Stainless Steel

81 AISI 3

Base Natural Marble aggregates

AR/VR

**WEBSITE** 