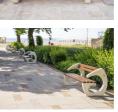

## **CONCRETE BENCH 99**

Backrest bench made of high-performance concrete, natural aggregate and certified wood. The concrete is fiber reinforced. The aggregate structure contains natural marble or granite stones. They can be combined in different colors and are of a specific size. The planks are specially treated, which protects them from rotting and preserves the material's characteristics over time. The concrete surface is embossed and further treated with a protective coating. This makes the product even more resistant to aggressive atmospheric conditions. The elements connecting the ...