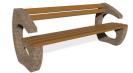

## **CONCRETE BENCH 99**

Backrest bench made of high-performance concrete, natural aggregate and certified wood. The concrete is fiber reinforced. The aggregate structure contains natural marble or granite stones. They can be combined in different colors and are of a specific size. The planks are specially treated, which protects them from rotting and preserves the material's characteristics over time. The concrete surface is embossed and further treated with a protective coating. This makes the product even more resistant to aggressive atmospheric conditions. The elements connecting the ...

479.00€

Diameter: 190.0 cm

Length: 73.0 cm

Height: 80.0 cm

Plate Stainless Steel

81 AISI 3

**Bolt Stainless Steel** 

81 AISI 3