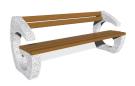

## **CONCRETE BENCH 99**

Backrest bench made of high-performance concrete, natural aggregate and certified wood. The concrete is fiber reinforced. The aggregate structure contains natural marble or granite stones. They can be combined in different colors and are of a specific size. The planks are specially treated, which protects them from rotting and preserves the material's characteristics over time. The concrete surface is embossed and further treated with a protective coating. This makes the product even more resistant to aggressive atmospheric conditions. The elements connecting the ...

479.00€

Diameter: 190.0 cm

Length: 73.0 cm

Height: 80.0 cm

Plate Stainless Steel

81 AISI 3

**Bolt Stainless Steel** 

81 AISI 3