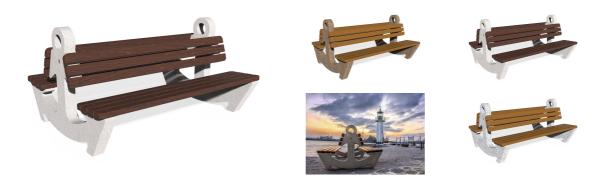

## **CONCRETE BENCH 9**

Double concrete bench in which the supporting elements are in a shape of an anchor and made of high-performance reinforced fiber concrete. The concrete legs are with embossed surface of natural aggregate. The structure is made of marble or granite stones of a certain size in different colors. The wood from which the boards are made is certified and specially treated. This retains the material's characteristics over time and prevents it from rotting. The fasteners are from stainless steel. The embossed concrete surface is additionally coated with varnish, which mak ...

| 859.00€                   | Bolt Stainless Steel                |
|---------------------------|-------------------------------------|
| <b>Diameter:</b> 190.0 cm |                                     |
| <b>Length:</b> 140.0 cm   | 81 AISI 3                           |
| <b>Height:</b> 97.0 cm    | Base Natural Marble aggregates      |
|                           | 42 Brown 51 White 52 Scatte 53 Grey |
|                           | Wood Wood Timber                    |
|                           |                                     |