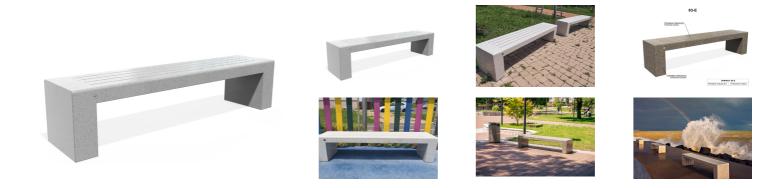

## CONCRETE BENCH 83 E

Made of high-performance reinforced concrete with fiber structure and natural aggregate of marble or granite stones with defined sizes. The concrete benchcan be fully polished or with embossed aggregate structure on the sides and polished surface of the seating area. The aggregate structure has the possibility of different color combinations. The surface is further treated with a protective coating, which makes the product even more resistant to aggressive weather, reduces the deposition of dirt and improves the hydrophobic properties of concrete.

| 845.00€                                                                       | LOGO Stainless Steel                             |
|-------------------------------------------------------------------------------|--------------------------------------------------|
| <b>Diameter:</b> 200.0 cm<br><b>Length:</b> 45.0 cm<br><b>Height:</b> 45.0 cm | 81 AISI 3<br>CIRCLE Stainless Steel<br>81 AISI 3 |
|                                                                               | BASE Natural Marble aggregates                   |