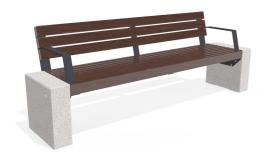

## **CONCRETE BENCH 333 ES exposed aggregate**

Concrete bench with backrest and seating area made out of certified wood. The legs are produced of high-performance reinforced fiber concrete and natural aggregate. The aggregate structure is a combination of natural marble or granite stones of a certain size in different color combinations. The concrete surface has a characteristic fine relief. The addition of protective coating on concrete and wood components makes the product even more resistant to aggressive weather conditions. A bench that brings together the universal vibrancy of the modern urban life and ...

707.00€

Diameter: 220.0 cm

Length: 58.5 cm

Height: 79.5 cm

Plate Steel

RAL 702

Bracket Steel

RAL 7024

Tag Stainless Steel

81 AISI 3

Base Natural Marble aggregates

42 Brown

51 White

53 G

AR/VR

**WEBSITE** 