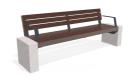

## **CONCRETE BENCH 333 ES exposed aggregate**

Concrete bench with backrest and seating area made out of certified wood. The legs are produced of high-performance reinforced fiber concrete and natural aggregate. The aggregate structure is a combination of natural marble or granite stones of a certain size in different color combinations. The concrete surface has a characteristic fine relief. The addition of protective coating on concrete and wood components makes the product even more resistant to aggressive weather conditions. A bench that brings together the universal vibrancy of the modern urban life and ...

707.00€

Diameter: 220.0 cm

Length: 58.5 cm

Height: 79.5 cm

Plate Steel

RAL 702

Bracket Steel

RAL 7024

Tag Stainless Steel

81 AISI 3

Base Natural Marble aggregates

42 Brown

51 White

53 G

AR/VR

**WEBSITE** 