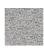

## **CONCRETE BENCH 268-B**

Steel:

RAL 702...

**Stainless Steel:** 

81 AISI...

**Natural Marble** aggregates:

42 Brown

51 White 52 Scatter

53 Grey

Bench model \*\*268-B\*\* is made from high-strength fiber-reinforced concrete with a homogeneous aggregate structure of natural marble or granite stones. The structural aggregates have a strictly defined size and color range, determining the main textures: white, scatter, gray, or brown. Various technological methods of treating the concrete surface ...