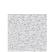

## **CONCRETE BENCH 268-B**

Steel:

RAL 702...

**Stainless Steel:** 

81 AISI...

**Natural Marble** aggregates:

42 Brown

51 White 52 Scatter

53 Grey

Bench model \*\*268-B\*\* is made from high-strength fiber-reinforced concrete with a homogeneous aggregate structure of natural marble or granite stones. The structural aggregates have a strictly defined size and color range, determining the main textures: white, scatter, gray, or brown. Various technological methods of treating the concrete surface ...