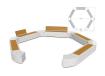

## **CONCRETE BENCH 268-B**

Steel:

RAL 702...

**Stainless Steel:** 

81 AISI...

**Natural Marble** aggregates:

42 Brown

51 White 52 Scatter

53 Grey

Bench model \*\*268-B\*\* is made from high-strength fiber-reinforced concrete with a homogeneous aggregate structure of natural marble or granite stones. The structural aggregates have a strictly defined size and color range, determining the main textures: white, scatter, gray, or brown. Various technological methods of treating the concrete surface ...

Diameter: 200.0 cm Length: 54.0 cm Height: 81.0 cm

AR/VR **WEBSITE** 

1,378.00€

AR/VR

WEBSITE