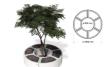

## **CONCRETE BENCH 268-B**

Steel:

RAL 702...

**Stainless Steel:** 

81 AISI...

**Natural Marble** aggregates:

42 Brown

51 White 52 Scatter

53 Grey

Bench model \*\*268-B\*\* is made from high-strength fiber-reinforced concrete with a homogeneous aggregate structure of natural marble or granite stones. The structural aggregates have a strictly defined size and color range, determining the main textures: white, scatter, gray, or brown. Various technological methods of treating the concrete surface ...

Diameter: 200.0 cm Length: 54.0 cm Height: 81.0 cm

AR/VR **WEBSITE** 

1,378.00€

AR/VR

WEBSITE