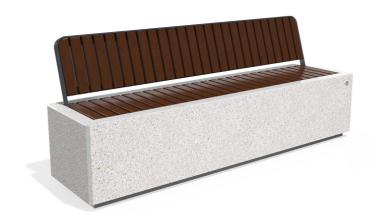

## **CONCRETE BENCH 268-B**

Steel:

RAL 702...

**Stainless Steel:** 

81 AISI...

**Natural Marble** aggregates:

42 Brown

51 White 52 Scatter

53 Grey

Bench model \*\*268-B\*\* is made from high-strength fiber-reinforced concrete with a homogeneous aggregate structure of natural marble or granite stones. The structural aggregates have a strictly defined size and color range, determining the main textures: white, scatter, gray, or brown. Various technological methods of treating the concrete surface ...