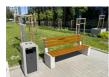

## CONCRETE BENCH 237 ES exposed aggregate

**Stainless Steel:** 

81 AISI...

**BOLT Stainless** Steel:

81 AISI...

**BASE Natural** Marble aggregates:

42 Brown 51 White

Concrete bench with backrest and seating area made out of certified wood. The legs are produced of high-performance reinforced fiber concrete and natural aggregate. The aggregate structure is a combination of natural marble or granite stones of a certain size in different color combinations. The concrete surface has a characteristic fine relief. ...

> Diameter: 220.0 cm Length: 63.0 cm Height: 87.0 cm

AR/VR **WEBSITE** 

595.00€

AR/VR

WEBSITE