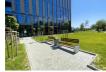

## CONCRETE BENCH 237 ES exposed aggregate

**Stainless Steel:** 

81 AISI...

**BOLT Stainless** Steel:

81 AISI...

**BASE Natural** Marble aggregates:

42 Brown 51 White

Concrete bench with backrest and seating area made out of certified wood. The legs are produced of high-performance reinforced fiber concrete and natural aggregate. The aggregate structure is a combination of natural marble or granite stones of a certain size in different color combinations. The concrete surface has a characteristic fine relief. ...

> Diameter: 220.0 cm Length: 63.0 cm Height: 87.0 cm

AR/VR **WEBSITE** 

595.00€

AR/VR

WEBSITE