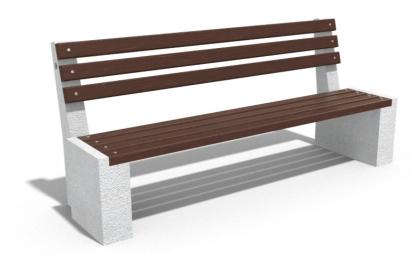

## CONCRETE BENCH 237 ES exposed aggregate

**Stainless Steel:** 

81 AISI...

**BOLT Stainless** Steel:

81 AISI...

**BASE Natural** Marble aggregates:

42 Brown 51 White

Concrete bench with backrest and seating area made out of certified wood. The legs are produced of high-performance reinforced fiber concrete and natural aggregate. The aggregate structure is a combination of natural marble or granite stones of a certain size in different color combinations. The concrete surface has a characteristic fine relief. ...

> Diameter: 220.0 cm Length: 63.0 cm Height: 87.0 cm

AR/VR **WEBSITE** 

595.00€

AR/VR

WEBSITE