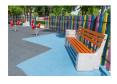

## CONCRETE BENCH 237 ES exposed aggregate

**Stainless Steel:** 

81 AISI...

**BOLT Stainless** Steel:

81 AISI...

**BASE Natural** Marble aggregates:

42 Brown 51 White

Concrete bench with backrest and seating area made out of certified wood. The legs are produced of high-performance reinforced fiber concrete and natural aggregate. The aggregate structure is a combination of natural marble or granite stones of a certain size in different color combinations. The concrete surface has a characteristic fine relief. ...

> Diameter: 220.0 cm Length: 63.0 cm Height: 87.0 cm

AR/VR **WEBSITE** 

595.00€

AR/VR

WEBSITE