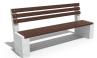

## CONCRETE BENCH 237 ES exposed aggregate

**Stainless Steel:** 

81 AISI...

**BOLT Stainless** Steel:

81 AISI...

**BASE Natural** Marble aggregates:

42 Brown 51 White

Concrete bench with backrest and seating area made out of certified wood. The legs are produced of high-performance reinforced fiber concrete and natural aggregate. The aggregate structure is a combination of natural marble or granite stones of a certain size in different color combinations. The concrete surface has a characteristic fine relief. ...

> Diameter: 220.0 cm Length: 63.0 cm Height: 87.0 cm

AR/VR **WEBSITE** 

595.00€

AR/VR

WEBSITE