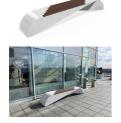

The bench is made of high-performance reinforced fiber concrete and polished natural aggregate. The structural marble and granite stones are natural and with different color combinations. The concrete bench is combined with certified bamboo hardwood. Additional treatment of the polished surface with a protective coating makes the product even more ...

> Diameter: 295.0 cm Length: 50.0 cm Height: 45.0 cm

> > 2,189.00€

**WEBSITE** 

AR/VR