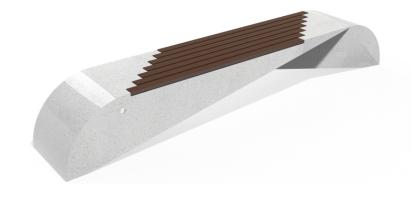

## CONCRETE BENCH 232 PS polished aggregate

**BRACKET** Steel:

RAL 702...

**CIRCLE Stainless Steel:** 

81 AISI...

**BASE Natural** Marble aggregates:

34 Scatter

35 Grey

The bench is made of high-performance reinforced fiber concrete and polished natural aggregate. The structural marble and granite stones are natural and with different color combinations. The concrete bench is combined with certified bamboo hardwood. Additional treatment of the polished surface with a protective coating makes the product even more ...

> Diameter: 295.0 cm Length: 50.0 cm Height: 45.0 cm

> > 2,189.00€

**WEBSITE** 

AR/VR