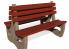

## **CONCRETE BENCH 158**

828.00€

Double concrete bench, the supporting elements of which are in the form of a Venetian mask and are made of high-performance reinforced fiber concrete. The concrete legs are finished of embossed aggregate. The structure is made of natural marble or granite stones of a certain size in different colors. The wood from which the planks are made is certified and specially treated. This retains the material's characteristics over time and prevents it from rotting. The fasteners are from stainless steel. The embossed concrete surface is additionally coated with special protection, which makes the product even more resistant to aggressive weather conditions. The symmetrical composition provides more seating places and makes the bench suitable for busy urban spaces.

Diameter: 190.0 cm

**Length:** 132.0 cm

Height: 89.0 cm

Stainless Steel

81 AISI 304

Stainless Steel

81 AISI 304

Natural Marble aggregates

42 Brown 51 White 52 Scatter 53 Grey

**Wood Timber** 

61 Pine 62 Walnut 64 Rosewood 65 Oak