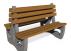

## **CONCRETE BENCH 158**

828.00€

Double concrete bench, the supporting elements of which are in the form of a Venetian mask and are made of high-performance reinforced fiber concrete. The concrete legs are finished of embossed aggregate. The structure is made of natural marble or granite stones of a certain size in different colors. The wood from which the planks are made is certified and specially treated. This retains the material's characteristics over time and prevents it from rotting. The fasteners are from stainless steel. The embossed concrete surface is additionally coated with special protection, which makes the product even more resistant to aggressive weather conditions. The symmetrical composition provides more seating places and makes the bench suitable for busy urban spaces.

Diameter: 190.0 cm

**Length:** 132.0 cm

Height: 89.0 cm

Stainless Steel

81 AISI 304

Stainless Steel

81 AISI 304

Natural Marble aggregates