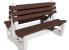

## **CONCRETE BENCH 158**

828.00€

Double concrete bench, the supporting elements of which are in the form of a Venetian mask and are made of high-performance reinforced fiber concrete. The concrete legs are finished of embossed aggregate. The structure is made of natural marble or granite stones of a certain size in different colors. The wood from which the planks are made is certified and specially treated. This retains the material's characteristics over time and prevents it from rotting. The fasteners are from stainless steel. The embossed concrete surface is additionally coated with special protection, which makes the product even more resistant to aggressive weather conditions. The symmetrical composition provides more seating places and makes the bench suitable for busy urban spaces.

Diameter: 190.0 cm

**Length:** 132.0 cm

Height: 89.0 cm

Stainless Steel

81 AISI 304

Stainless Steel

81 AISI 304

Natural Marble aggregates

42 Brown 51 White 52 Scatter 53 Grey

**Wood Timber** 

61 Pine 62 Walnut 64 Rosewood 65 Oak