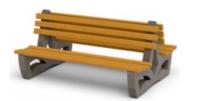

## **CONCRETE BENCH 158**

828.00€

Double concrete bench, the supporting elements of which are in the form of a Venetian mask and are made of high-performance reinforced fiber concrete. The concrete legs are finished of embossed aggregate. The structure is made of natural marble or granite stones of a certain size in different colors. The wood from which the planks are made is certified and specially treated. This retains the material's characteristics over time and prevents it from rotting. The fasteners are from stainless steel. The embossed concrete surface is additionally coated with special protection, which makes the product even more resistant to aggressive weather conditions. The symmetrical composition provides more seating places and makes the bench suitable for busy urban spaces.

Diameter: 190.0 cm

**Length:** 132.0 cm

Height: 89.0 cm

Stainless Steel

81 AISI 304

Stainless Steel

81 AISI 304

Natural Marble aggregates