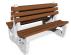

## **CONCRETE BENCH 158**

828.00€

Double concrete bench, the supporting elements of which are in the form of a Venetian mask and are made of high-performance reinforced fiber concrete. The concrete legs are finished of embossed aggregate. The structure is made of natural marble or granite stones of a certain size in different colors. The wood from which the planks are made is certified and specially treated. This retains the material's characteristics over time and prevents it from rotting. The fasteners are from stainless steel. The embossed concrete surface is additionally coated with special protection, which makes the product even more resistant to aggressive weather conditions. The symmetrical composition provides more seating places and makes the bench suitable for busy urban spaces.

Diameter: 190.0 cm

**Length:** 132.0 cm

Height: 89.0 cm

Stainless Steel

81 AISI 304

Stainless Steel

81 AISI 304

Natural Marble aggregates

42 Brown 51 White 52 Scatter 53 Grey

**Wood Timber** 

61 Pine 62 Walnut 64 Rosewood 65 Oak