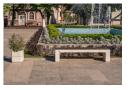

## **CONCRETE BENCH 126 ER**

The bench is made of high-performance reinforced fiber concrete and natural aggregate combined with the warmth of a certified wood. The structure is suitable for different color combinations and consists of natural marble or granite aggregates. The seating area is specially designed and does not allow water to be retained under the wooden elements. This engineering solution and protective coating on the wooden planks prolongs their life and prevents them from rotting. All concrete surfaces are polished and further treated, which makes the product even more resista ...

1,787.00€

Diameter: 200.0 cm

Length: 45.0 cm

Height: 50.0 cm

**BRACKET Steel** 

LOGO Stainless Steel

81 AISI 3

**CIRCLE Stainless Steel** 