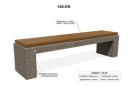

## **CONCRETE BENCH 126 ER**

The bench is made of high-performance reinforced fiber concrete and natural aggregate combined with the warmth of a certified wood. The structure is suitable for different color combinations and consists of natural marble or granite aggregates. The seating area is specially designed and does not allow water to be retained under the wooden elements. This engineering solution and protective coating on the wooden planks prolongs their life and prevents them from rotting. All concrete surfaces are polished and further treated, which makes the product even more resista ...

1,787.00€

Diameter: 200.0 cm

Length: 45.0 cm

Height: 50.0 cm

**BRACKET Steel** 

LOGO Stainless Steel

81 AISI 3

**CIRCLE Stainless Steel** 