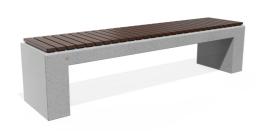

## **CONCRETE BENCH 126 ER**

The bench is made of high-performance reinforced fiber concrete and natural aggregate combined with the warmth of a certified wood. The structure is suitable for different color combinations and consists of natural marble or granite aggregates. The seating area is specially designed and does not allow water to be retained under the wooden elements. This engineering solution and protective coating on the wooden planks prolongs their life and prevents them from rotting. All concrete surfaces are polished and further treated, which makes the product even more resista ...

1,787.00€

Diameter: 200.0 cm

Length: 45.0 cm

Height: 50.0 cm

**BRACKET Steel** 

LOGO Stainless Steel

81 AISI 3

**CIRCLE Stainless Steel** 

81 AISI 3

BASE Natural Marble aggregates

AR/VR

**WEBSITE** 