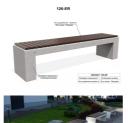

## **CONCRETE BENCH 126 ER**

The bench is made of high-performance reinforced fiber concrete and natural aggregate combined with the warmth of a certified wood. The structure is suitable for different color combinations and consists of natural marble or granite aggregates. The seating area is specially designed and does not allow water to be retained under the wooden elements. This engineering solution and protective coating on the wooden planks prolongs their life and prevents them from rotting. All concrete surfaces are polished and further treated, which makes the product even more resista ...

1,787.00€

Diameter: 200.0 cm

Length: 45.0 cm

Height: 50.0 cm

**BRACKET Steel** 

LOGO Stainless Steel

81 AISI 3

**CIRCLE Stainless Steel** 

81 AISI 3

BASE Natural Marble aggregates

AR/VR

**WEBSITE** 