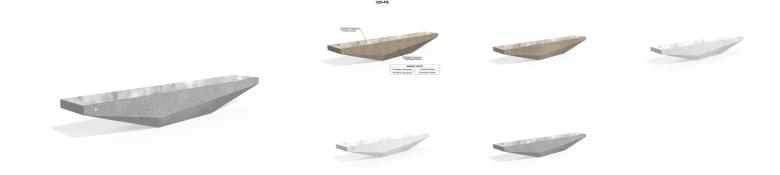

## CONCRETE BENCH 320 P complete polished aggregate

Concrete bench made of high-performance reinforced fiber concrete aggregate of natural marble or granite stones, in different color combinations. All surfaces are polished and further protective coating, which makes the product even more resistant to aggressive weather conditions, reduces dirt deposition and improves the hydrophobic properties of concrete. The clean geometric shape and delicate lines allow the elegance of the bench to create even more beautiful urban spaces.

**PRO**HOUSE

| 2,015.00€                 | Tag Stainless Steel                 |
|---------------------------|-------------------------------------|
| <b>Diameter:</b> 330.0 cm |                                     |
| <b>Length:</b> 50.0 cm    | 81 AISI 3                           |
| Height: 45.0 cm           | Base Natural Marble aggregates      |
|                           |                                     |
|                           | 22 Brown 31 White 34 Scatte 35 Grey |